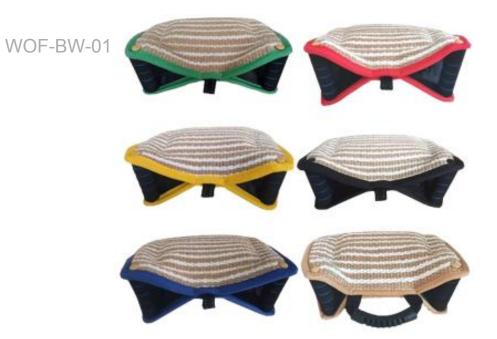

#### WOF-BW-02

Material:Bite-resistant Cloth

Material:Raw Jute

# Material:Bite-resistant Cloth

WOF-BW-04

WOF-BW-05

Material:Raw Jute

WOF-BW-06

Material:Bite-resistant Cloth

WOF-BAS-01

Material:Raw Jute