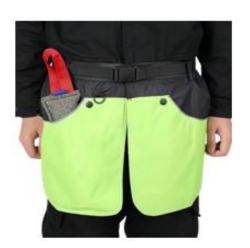

# **Trainer Helmet**

WOF-TH-01

Material:Cotton+Stainless Steel

torn bags. The liner is waterproof, and can store dog food. WOF-TB-01 WOF-TB-03 K-9 K-9 WOF-TB-02 WOF-TB-04

The bag is for hold pet food, light and easy to use The fastening bag effectively prevents food from dropping out while running. The cover uses the latest anti-tearing issue, making the trainer free of trouble of