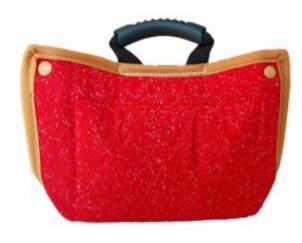

# **Trainer Helmet**

WOF-TH-01

Material:Cotton+Stainless Steel

torn bags. The liner is waterproof, and can store dog food. WOF-TB-01 WOF-TB-03 K-9 K-9 WOF-TB-02 WOF-TB-04

The bag is for hold pet food, light and easy to use The fastening bag effectively prevents food from dropping out while running. The cover uses the latest anti-tearing issue, making the trainer free of trouble of