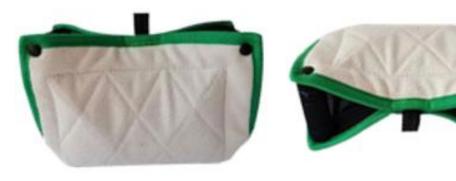

#### WOF-BW-02

Material:Bite-resistant Cloth

Material:Raw Jute

# Material:Bite-resistant Cloth

WOF-BW-04

WOF-BW-05

Material:Raw Jute

WOF-BW-06

Material:Bite-resistant Cloth

WOF-BAS-01

Material:Raw Jute