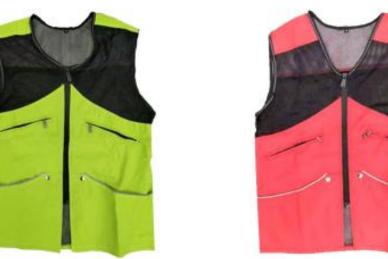

off.







# Leg Bite Sleeves

WOF-BLS-01



WOFBLS-02



Material:Raw Jute











Material:Bite-resistant Cloth





#### Material:Bite-resistant Cloth









WOF-BC-02









The design of this suit is a combination of international Ring sports and Asian body structure, making it easy for trainer to maneuver. And therefore easy to realize training of real-life situations. This suit exists in different sizes





WOF-TC-01-03



WOF-TC-01-01



#### Material:Oxford cloth





The design of the suit is inspired by imported similar suit, which has one sleeve; and can be combined with arm protection on the other arm. This suit can protection trainer from light attack during

training.







WOF-TC-03



Material:Oxford cloth





K-9

WOF-TC-04







# **Trainer Vests**





















# **Trainer Helmet**

WOF-TH-01



Material:Cotton+Stainless Steel

























torn bags. The liner is waterproof, and can store dog food. WOF-TB-01 WOF-TB-03 K-9 K-9 WOF-TB-02 WOF-TB-04

The bag is for hold pet food, light and easy to use The fastening bag effectively prevents food from dropping out while running. The cover uses the latest anti-tearing issue, making the trainer free of trouble of

# **Training Accessories**





# Jute



WOF-MJ-01



WOF-MJ-02



WOF-MF-01



WOF-MF-02



WOF-MF-03



WOF-MF-04

# Canvas

**Firehose** 



WOF-MC-01

# **Rabbit Fur**



WOF-MR-01

Leather



WOF-ML-01



WOF-ML-02



WOF-ML-03



WOF-ML-04









The above is only part of the material display;

You can send us: Style number + color number; Or any other style or