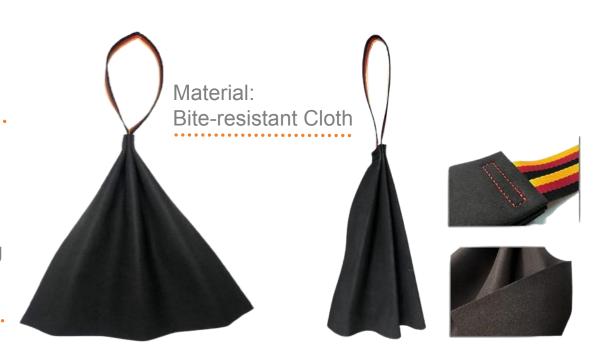

# **Bite Tugs**

Material:Fine Jute

WOF-BT-26

Material:Bite-resistant Cloth

Material:Raw Jute

Imported jute, strong bite resistant, double handle design, easy to hold the trainer. Can be equipped with a long lead rope, can remotely control the bite pillow and dog.

#### WOF-BW-02

Material:Bite-resistant Cloth

Material:Raw Jute

# Material:Bite-resistant Cloth

WOF-BW-04

WOF-BW-05

Material:Raw Jute

WOF-BW-06

Material:Bite-resistant Cloth

WOF-BAS-01

Material:Raw Jute