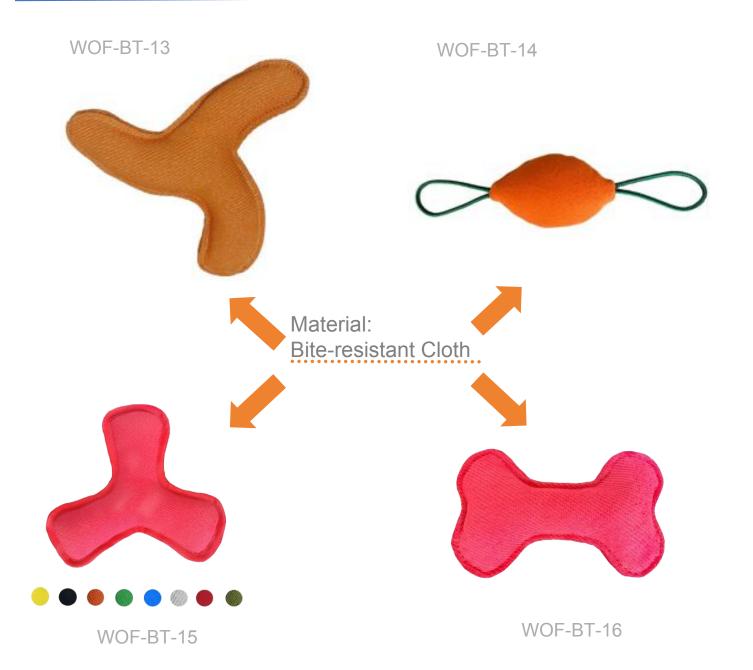

# **Bite Tugs**

Material:Fine Jute

WOF-BT-26

Material:Bite-resistant Cloth

Material:Raw Jute

Imported jute, strong bite resistant, double handle design, easy to hold the trainer. Can be equipped with a long lead rope, can remotely control the bite pillow and dog.

#### WOF-BW-02

Material:Bite-resistant Cloth

Material:Raw Jute

# Material:Bite-resistant Cloth

WOF-BW-04

WOF-BW-05

Material:Raw Jute

WOF-BW-06

Material:Bite-resistant Cloth

WOF-BAS-01

Material:Raw Jute