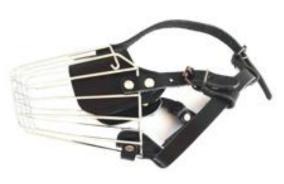

The cage is designed to allow dogs to drink water and stick their tongues out to dissipate heat. You can eat a little snack, but it causes certain obstacles for the dog to pick up food on the ground.

WOF-BM-01