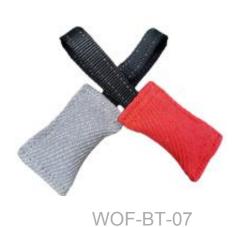

Material:Bite-resistant Cloth

Material:Rough Surface Cowhide

WOF-BT-10

Material: Cowhide Smooth

WOF-BT-17

Material:Cowhide

WOF-B7

Hand-crafted with quality linen to ensure your dog doesn't tear while playing. The edges are stitched with double stitches, which will not let the filler fall off even after a long time of use, suitable for indoor and outdoor.