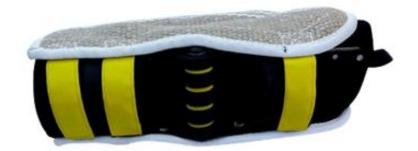

The cage is designed to allow dogs to drink water and stick their tongues out to dissipate heat. You can eat a little snack, but it causes certain obstacles for the dog to pick up food on the ground.

WOF-BM-01