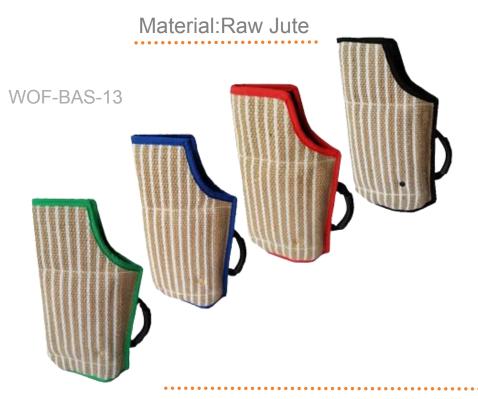

# Material:Bite-resistant Cloth

WOF-BW-04

WOF-BW-05

Material:Raw Jute

WOF-BW-06

Material:Bite-resistant Cloth

WOF-BAS-01

Material:Raw Jute

Single arm dog bite sleeves The cover of the sleeve is made of tightly\_x0002\_knitted yellow jute form Bangladesh. The biting patch is filled with natural sponge, which is thickened to increase durability. This arm protection is only about 2kgs, making it comfortable to use