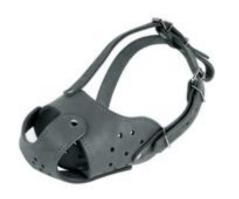

The cage is designed to allow dogs to drink water and stick their tongues out to dissipate heat. You can eat a little snack, but it causes certain obstacles for the dog to pick up food on the ground.

WOF-BM-01