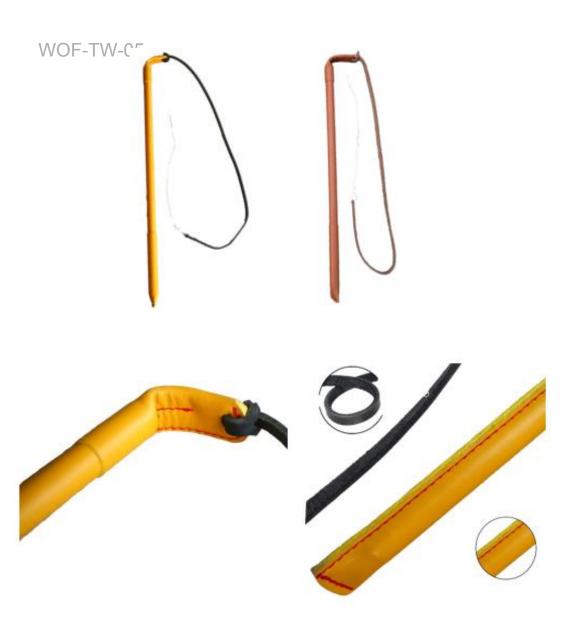

Bite-resistant Cloth





#### Material:Bite-resistant Cloth









WOF-BC-02









The design of this suit is a combination of international Ring sports and Asian body structure, making it easy for trainer to maneuver. And therefore easy to realize training of real-life situations. This suit exists in different sizes





WOF-TC-01-03



WOF-TC-01-01



#### Material:Oxford cloth





The design of the suit is inspired by imported similar suit, which has one sleeve; and can be combined with arm protection on the other arm. This suit can protection trainer from light attack during

training.







WOF-TC-03



Material:Oxford cloth





K-9

WOF-TC-04







# **Trainer Vests**





















# **Trainer Helmet**

WOF-TH-01



Material:Cotton+Stainless Steel

























torn bags. The liner is waterproof, and can store dog food. WOF-TB-01 WOF-TB-03 K-9 K-9 WOF-TB-02 WOF-TB-04

The bag is for hold pet food, light and easy to use The fastening bag effectively prevents food from dropping out while running. The cover uses the latest anti-tearing issue, making the trainer free of trouble of

# **Training Accessories**





# Jute



WOF-MJ-01



WOF-MJ-02



WOF-MF-01



WOF-MF-02



WOF-MF-03



WOF-MF-04

# Canvas

**Firehose** 



WOF-MC-01

# **Rabbit Fur**



WOF-MR-01

Leather



WOF-ML-01



WOF-ML-02



WOF-ML-03



WOF-ML-04









The above is only part of the material display;

You can send us: Style number + color number; Or any other style or color you want.

We have a variety of materials and professional production lines to support a var