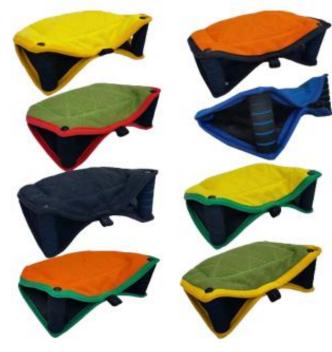

#### WOF-BW-02

Material:Bite-resistant Cloth

Material:Raw Jute

# Material:Bite-resistant Cloth

WOF-BW-04

WOF-BW-05

Material:Raw Jute

WOF-BW-06

Material:Bite-resistant Cloth

WOF-BAS-01

Material:Raw Jute