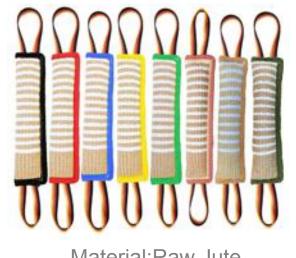

# **Bite Tugs**

Material:Fine Jute

WOF-BT-26

Material:Bite-resistant Cloth

Material:Raw Jute

Imported jute, strong bite resistant, double handle design, easy to hold the trainer. Can be equipped with a long lead rope, can remotely control the bite pillow and dog.