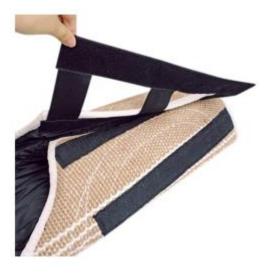

# Leg Bite Sleeves

WOF-BLS-01

WOFBLS-02

Material:Raw Jute

Material:Bite-resistant Cloth