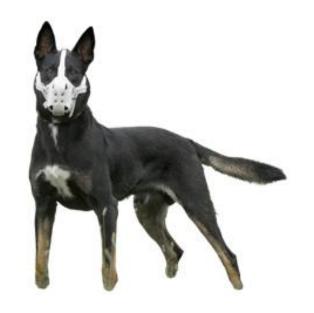

The cage is designed to allow dogs to drink water and stick their tongues out to dissipate heat. You can eat a little snack, but it causes certain obstacles for the dog to pick up food on the ground.

WOF-BM-01