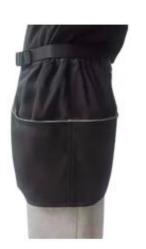

# **Trainer Helmet**

WOF-TH-01

Material:Cotton+Stainless Steel

torn bags. The liner is waterproof, and can store dog food. WOF-TB-01 WOF-TB-03 K-9 K-9 WOF-TB-02 WOF-TB-04

The bag is for hold pet food, light and easy to use The fastening bag effectively prevents food from dropping out while running. The cover uses the latest anti-tearing issue, making the trainer free of trouble of