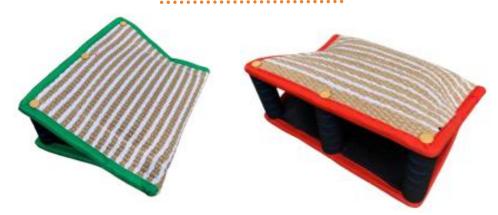

Material:Polyester

WOF-BT-19

WOF-BT-21 Material:Fine Jute

This cushion is highly resistant. The main material is a special black/red cotton\_x0002\_flax, woven with resistant fiber. It contains three handles which facilitate the trainer. Moreover, a leash can be attached to it to realize training in distance.