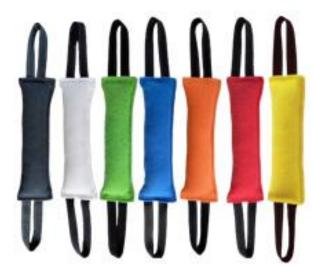

WOF-BM-03

WOF-BM-04

WOF-BM-05

5 WOF-BM-06

WOF-BM-07

WOF-BT-01

Material:Bite-resistant Cloth

The cover material uses high quality imported bite-resistant cloth, woven with strong fibers. The filling is eco-friendly PP-cotton, making the bite bag fluffy and comfortable to bite. It does not hurt dog's teeth, and can be used to stimulate puppy's working desire(Tape material, color can be customized).

# **Bite Tugs**

WOF-BT-03

Material:Strong Canvas Fiber

WOF-BT-04

WOF-BT-05

**Bite Tugs** 

WOF-BT-09

WOF-BT-06