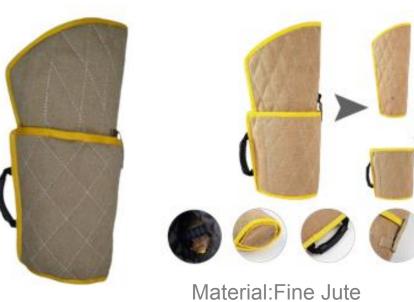

Material:Polyester

WOF-BT-19

WOF-BT-21 Material:Fine Jute

This cushion is highly resistant. The main material is a special black/red cotton\_x0002\_flax, woven with resistant fiber. It contains three handles which facilitate the trainer. Moreover, a leash can be attached to it to realize training in distance.