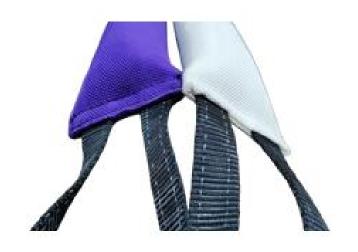

# **Bite Tugs**

WOF-BT-03

Material:Strong Canvas Fiber

WOF-BT-04

WOF-BT-05

**Bite Tugs** 

WOF-BT-09

WOF-BT-06