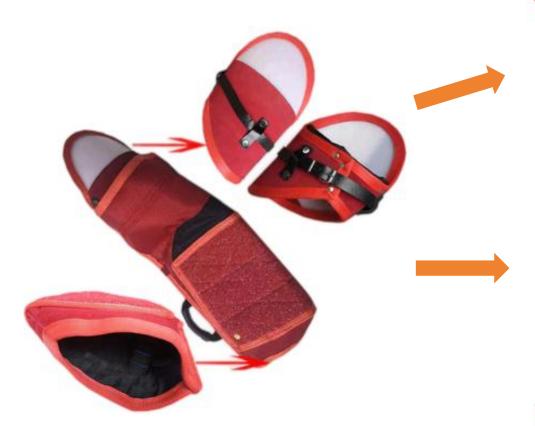

#### **Arm Bite Sleeves**

WOF-BAS-05

WOF-BAS-08 This model is inspired by imported hard arm protection. The arm protection is made of PVC lining and jute. The WOF-BAS-07 outer layer of the lining is coated with leather. The seams are reinforced with "double\_x0002\_sewing" technic to enhance quality. The cover of the sleeve is made of tightly\_x0002\_knitted yellow jute. . WOF-BAS-07-02 WOF-BAS-07-01 Lining:Canvas Lining:Leather