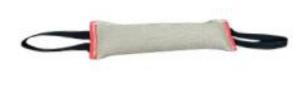

WOF-BM-03

WOF-BM-04

WOF-BM-05

5 WOF-BM-06

WOF-BM-07

WOF-BT-01

Material:Bite-resistant Cloth

The cover material uses high quality imported bite-resistant cloth, woven with strong fibers. The filling is eco-friendly PP-cotton, making the bite bag fluffy and comfortable to bite. It does not hurt dog's teeth, and can be used to stimulate puppy's working desire(Tape material, color can be customized).