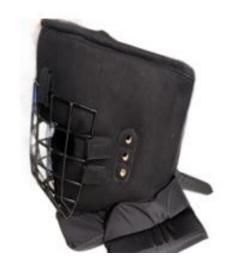

# **Trainer Helmet**

WOF-TH-01

Material:Cotton+Stainless Steel

torn bags. The liner is waterproof, and can store dog food. WOF-TB-01 WOF-TB-03 K-9 K-9 WOF-TB-02 WOF-TB-04

The bag is for hold pet food, light and easy to use The fastening bag effectively prevents food from dropping out while running. The cover uses the latest anti-tearing issue, making the trainer free of trouble of