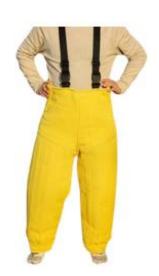

# Leg Bite Sleeves

WOF-BLS-01

WOFBLS-02

Material:Raw Jute

Material:Bite-resistant Cloth