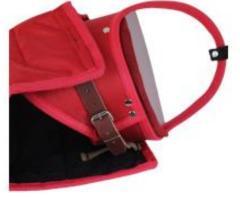

# **Trainer Helmet**

WOF-TH-01

Material:Cotton+Stainless Steel

torn bags. The liner is waterproof, and can store dog food. WOF-TB-01 WOF-TB-03 K-9 K-9 WOF-TB-02 WOF-TB-04

The bag is for hold pet food, light and easy to use The fastening bag effectively prevents food from dropping out while running. The cover uses the latest anti-tearing issue, making the trainer free of trouble of