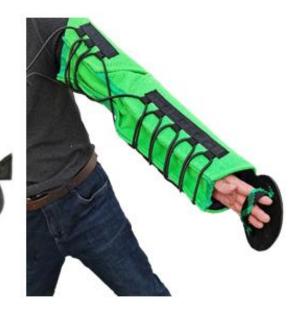

Single arm dog bite sleeves The cover of the sleeve is made of tightly\_x0002\_knitted yellow jute form Bangladesh. The biting patch is filled with natural sponge, which is thickened to increase durability. This arm protection is only about 2kgs, making it comfortable to use

The cover of the sleeve is made of tightly\_x0002\_knitted yellow jute form Bangladesh. The biting patch is filled with natural sponge, which is thickened to increase durability. This arm protection is only about 2kgs, making it comfortable to use.