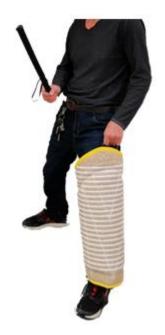

# Leg Bite Sleeves

WOF-BLS-01

WOFBLS-02

Material:Raw Jute

Material:Bite-resistant Cloth