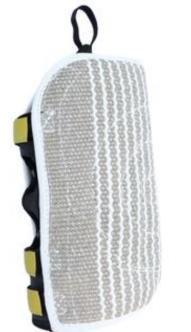

# Leg Bite Sleeves

WOF-BLS-01

WOFBLS-02

Material:Raw Jute

Material:Bite-resistant Cloth