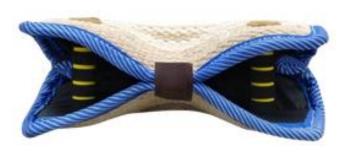

#### WOF-BW-02

Material:Bite-resistant Cloth

Material:Raw Jute

# Material:Bite-resistant Cloth

WOF-BW-04

WOF-BW-05

Material:Raw Jute

WOF-BW-06

Material:Bite-resistant Cloth

WOF-BAS-01

Material:Raw Jute