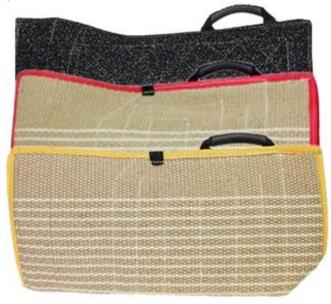

# **Trainer Helmet**

WOF-TH-01

Material:Cotton+Stainless Steel

torn bags. The liner is waterproof, and can store dog food. WOF-TB-01 WOF-TB-03 K-9 K-9 WOF-TB-02 WOF-TB-04

The bag is for hold pet food, light and easy to use The fastening bag effectively prevents food from dropping out while running. The cover uses the latest anti-tearing issue, making the trainer free of trouble of