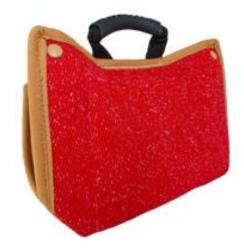

# **Trainer Helmet**

WOF-TH-01

Material:Cotton+Stainless Steel

torn bags. The liner is waterproof, and can store dog food. WOF-TB-01 WOF-TB-03 K-9 K-9 WOF-TB-02 WOF-TB-04

The bag is for hold pet food, light and easy to use The fastening bag effectively prevents food from dropping out while running. The cover uses the latest anti-tearing issue, making the trainer free of trouble of