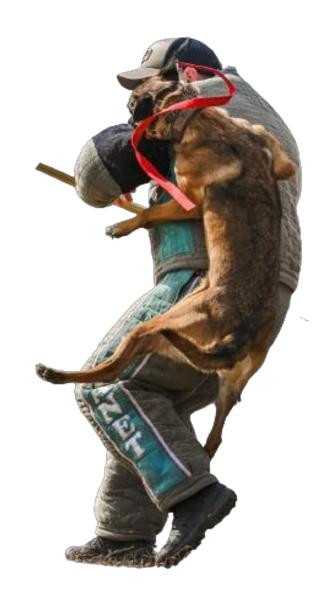

#### Material:Bite-resistant Cloth

WOF-BC-02

The design of this suit is a combination of international Ring sports and Asian body structure, making it easy for trainer to maneuver. And therefore easy to realize training of real-life situations. This suit exists in different sizes