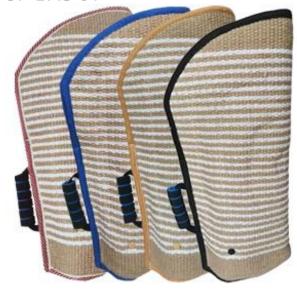

# Material:Bite-resistant Cloth

WOF-BW-04

WOF-BW-05

Material:Raw Jute

WOF-BW-06

Material:Bite-resistant Cloth

WOF-BAS-01

Material:Raw Jute

Single arm dog bite sleeves The cover of the sleeve is made of tightly\_x0002\_knitted yellow jute form Bangladesh. The biting patch is filled with natural sponge, which is thickened to increase durability. This arm protection is only about 2kgs, making it comfortable to use