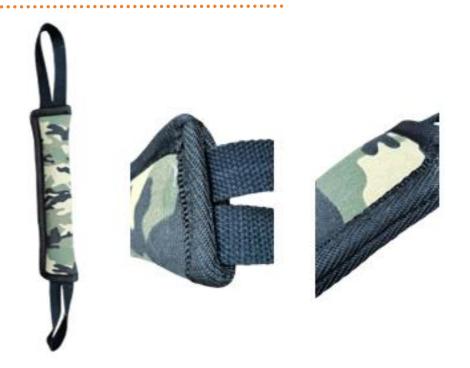

# **Bite Tugs**

WOF-BT-03

Material:Strong Canvas Fiber

WOF-BT-04

WOF-BT-05

**Bite Tugs** 

WOF-BT-09

WOF-BT-06

Material:Bite-resistant Cloth

Material:Rough Surface Cowhide

WOF-BT-10

Material: Cowhide Smooth

WOF-BT-17

Material:Cowhide

WOF-B7

Hand-crafted with quality linen to ensure your dog doesn't tear while playing. The edges are stitched with double stitches, which will not let the filler fall off even after a long time of use, suitable for indoor and outdoor.