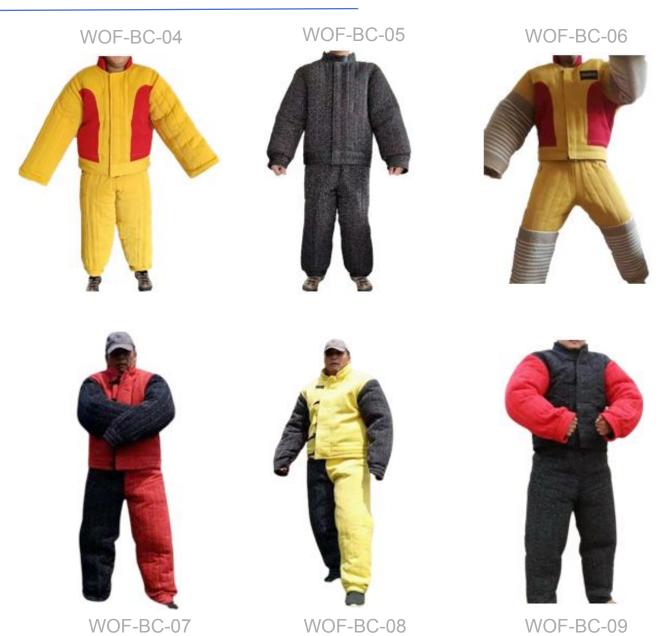

#### Material:Oxford cloth

The design of the suit is inspired by imported similar suit, which has one sleeve; and can be combined with arm protection on the other arm. This suit can protection trainer from light attack during

training.

WOF-TC-03

Material:Oxford cloth

K-9

WOF-TC-04