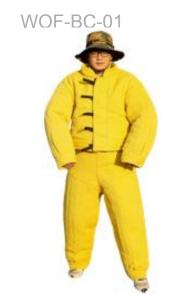

#### Material:Bite-resistant Cloth

WOF-BC-02

The design of this suit is a combination of international Ring sports and Asian body structure, making it easy for trainer to maneuver. And therefore easy to realize training of real-life situations. This suit exists in different sizes