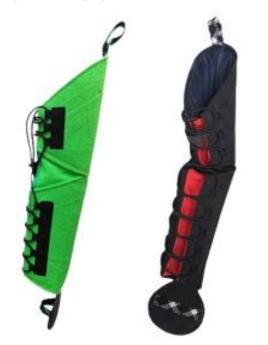

# Leg Bite Sleeves

WOF-BLS-01

WOFBLS-02

Material:Raw Jute

Material:Bite-resistant Cloth