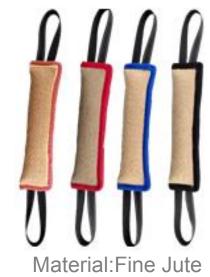

Material:Polyester

WOF-BT-19

WOF-BT-21 Material:Fine Jute

This cushion is highly resistant. The main material is a special black/red cotton\_x0002\_flax, woven with resistant fiber. It contains three handles which facilitate the trainer. Moreover, a leash can be attached to it to realize training in distance.

# **Bite Tugs**

Material:Fine Jute

WOF-BT-26

Material:Bite-resistant Cloth

Material:Raw Jute

Imported jute, strong bite resistant, double handle design, easy to hold the trainer. Can be equipped with a long lead rope, can remotely control the bite pillow and dog.