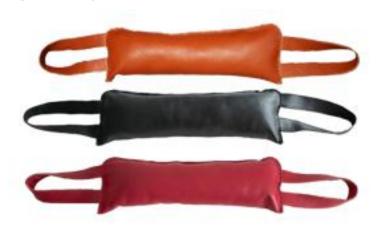

Material:Bite-resistant Cloth

Material:Rough Surface Cowhide

WOF-BT-10

Material: Cowhide Smooth

WOF-BT-17

Material:Cowhide

WOF-B7

Hand-crafted with quality linen to ensure your dog doesn't tear while playing. The edges are stitched with double stitches, which will not let the filler fall off even after a long time of use, suitable for indoor and outdoor.