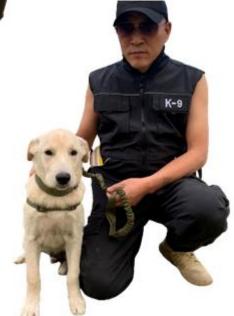

c design, easy to wear and take off.







# Leg Bite Sleeves

WOF-BLS-01



WOFBLS-02



Material:Raw Jute











Material:Bite-resistant Cloth





#### Material:Bite-resistant Cloth









WOF-BC-02









The design of this suit is a combination of international Ring sports and Asian body structure, making it easy for trainer to maneuver. And therefore easy to realize training of real-life situations. This suit exists in different sizes





WOF-TC-01-03



WOF-TC-01-01



#### Material:Oxford cloth





The design of the suit is inspired by imported similar suit, which has one sleeve; and can be combined with arm protection on the other arm. This suit can protection trainer from light attack during

training.







WOF-TC-03



Material:Oxford cloth





K-9

WOF-TC-04







# **Trainer Vests**





















# **Trainer Helmet**

WOF-TH-01



Material:Cotton+Stainless Steel

























torn bags. The liner is waterproof, and can store dog food. WOF-TB-01 WOF-TB-03 K-9 K-9 WOF-TB-02 WOF-TB-04

The bag is for hold pet food, light and easy to use The fastening bag effectively prevents food from dropping out while running. The cover uses the latest anti-tearing issue, making the trainer free of trouble of

# **Training Accessories**





# Jute



WOF-MJ-01



WOF-MJ-02



WOF-MF-01



WOF-MF-02



WOF-MF-03



WOF-MF-04

# Canvas

**Firehose** 



WOF-MC-01

# **Rabbit Fur**



WOF-MR-01

Leather



WOF-ML-01



WOF-ML-02



WOF-ML-03



WOF-ML-04









The above is only part of the material display;

You can send us: Style number + color