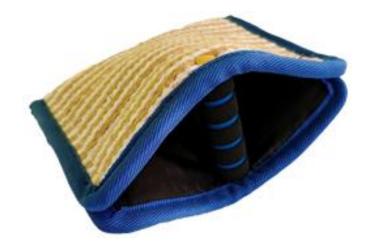

Material:Polyester

WOF-BT-19

WOF-BT-21 Material:Fine Jute

This cushion is highly resistant. The main material is a special black/red cotton\_x0002\_flax, woven with resistant fiber. It contains three handles which facilitate the trainer. Moreover, a leash can be attached to it to realize training in distance.