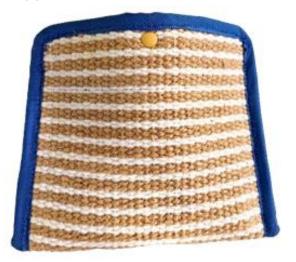

Material:Polyester

WOF-BT-19

WOF-BT-21 Material:Fine Jute

This cushion is highly resistant. The main material is a special black/red cotton\_x0002\_flax, woven with resistant fiber. It contains three handles which facilitate the trainer. Moreover, a leash can be attached to it to realize training in distance.