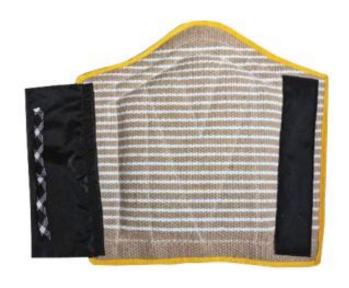

# Leg Bite Sleeves

WOF-BLS-01

WOFBLS-02

Material:Raw Jute

Material:Bite-resistant Cloth