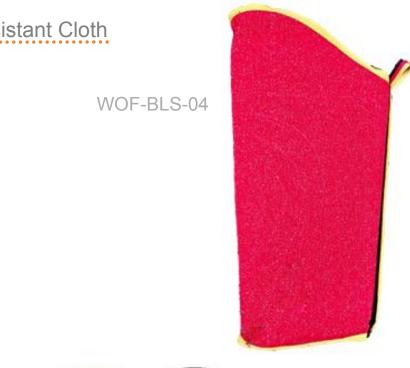

# Leg Bite Sleeves

WOF-BLS-01

WOFBLS-02

Material:Raw Jute

Material:Bite-resistant Cloth