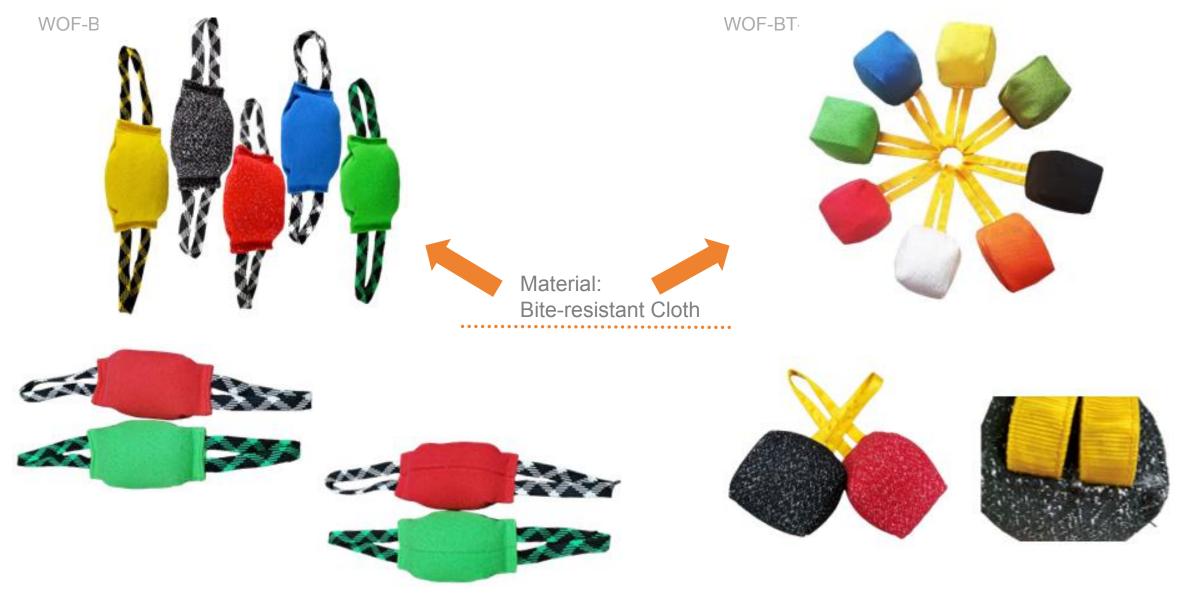

WOF-BM-03

WOF-BM-04

WOF-BM-05

5 WOF-BM-06

WOF-BM-07

WOF-BT-01

Material:Bite-resistant Cloth

The cover material uses high quality imported bite-resistant cloth, woven with strong fibers. The filling is eco-friendly PP-cotton, making the bite bag fluffy and comfortable to bite. It does not hurt dog's teeth, and can be used to stimulate puppy's working desire(Tape material, color can be customized).