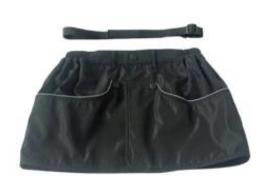

# **Trainer Helmet**

WOF-TH-01

Material:Cotton+Stainless Steel

torn bags. The liner is waterproof, and can store dog food. WOF-TB-01 WOF-TB-03 K-9 K-9 WOF-TB-02 WOF-TB-04

The bag is for hold pet food, light and easy to use The fastening bag effectively prevents food from dropping out while running. The cover uses the latest anti-tearing issue, making the trainer free of trouble of