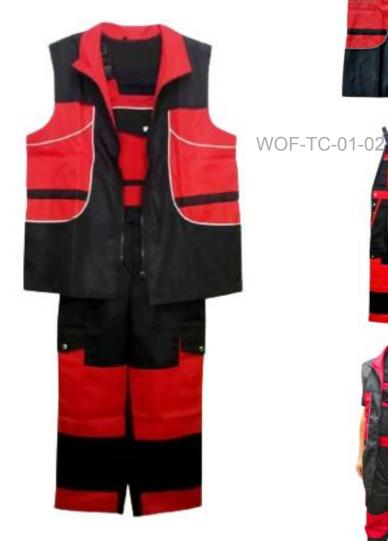

is thickened to increase durability. This arm protection is only about 2kgs, making it comfortable to use.







# **Arm Bite Sleeves**



WOF-BAS-22











WOF-BAHS-01







It can be worn under clothing or to protect specific locations.

Made of bite-resistant cloth material, bite resistant to protect the arm. Elastic design, easy to wear and take off.







# Leg Bite Sleeves

WOF-BLS-01



WOFBLS-02



Material:Raw Jute











Material:Bite-resistant Cloth





#### Material:Bite-resistant Cloth









WOF-BC-02









The design of this suit is a combination of international Ring sports and Asian body structure, making it easy for trainer to maneuver. And therefore easy to realize training of real-life situations. This suit exists in different sizes





WOF-TC-01-03



WOF-TC-01-01



#### Material:Oxford cloth





The design of the suit is inspired by imported similar suit, which has one sleeve; and can be combined with arm protection on the other arm. This suit can protection trainer from light attack during

training.







WOF-TC-03



Material:Oxford cloth





K-9

WOF-TC-04







# **Trainer Vests**





















# **Trainer Helmet**

WOF-TH-01



Material:Cotton+Stainless Steel

























torn bags. The liner is waterproof, and can store dog food. WOF-TB-01 WOF-TB-03 K-9 K-9 WOF-TB-02 WOF-TB-04

The bag is for hold pet food, light and easy to use The fastening bag effectively prevents food from dropping out while running. The cover uses the latest anti-tearing issue, making the trainer free of trouble of

# **Training Ac