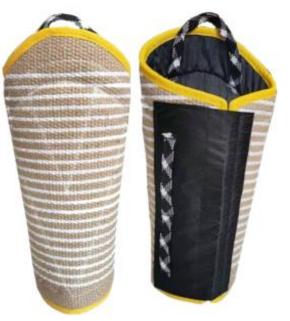

# **Trainer Helmet**

WOF-TH-01

Material:Cotton+Stainless Steel

torn bags. The liner is waterproof, and can store dog food. WOF-TB-01 WOF-TB-03 K-9 K-9 WOF-TB-02 WOF-TB-04

The bag is for hold pet food, light and easy to use The fastening bag effectively prevents food from dropping out while running. The cover uses the latest anti-tearing issue, making the trainer free of trouble of