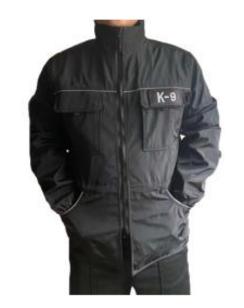

tant cloth material, bite resistant to protect the arm. Elastic design, easy to wear and take off.







# Leg Bite Sleeves

WOF-BLS-01



WOFBLS-02



Material:Raw Jute











Material:Bite-resistant Cloth





#### Material:Bite-resistant Cloth









WOF-BC-02









The design of this suit is a combination of international Ring sports and Asian body structure, making it easy for trainer to maneuver. And therefore easy to realize training of real-life situations. This suit exists in different sizes





WOF-TC-01-03



WOF-TC-01-01



#### Material:Oxford cloth





The design of the suit is inspired by imported similar suit, which has one sleeve; and can be combined with arm protection on the other arm. This suit can protection trainer from light attack during

training.







WOF-TC-03



Material:Oxford cloth





K-9

WOF-TC-04







# **Trainer Vests**





















# **Trainer Helmet**

WOF-TH-01



Material:Cotton+Stainless Steel

























torn bags. The liner is waterproof, and can store dog food. WOF-TB-01 WOF-TB-03 K-9 K-9 WOF-TB-02 WOF-TB-04

The bag is for hold pet food, light and easy to use The fastening bag effectively prevents food from dropping out while running. The cover uses the latest anti-tearing issue, making the trainer free of trouble of

# **Training Accessories**





# Jute



WOF-MJ-01



WOF-MJ-02



WOF-MF-01



WOF-MF-02



WOF-MF-03



WOF-MF-04

# Canvas

**Firehose** 



WOF-MC-01

# **Rabbit Fur**



WOF-MR-01

Leather



WOF-ML-01



WOF-ML-02



WOF-ML-03



WOF-ML-04









The above is only part o