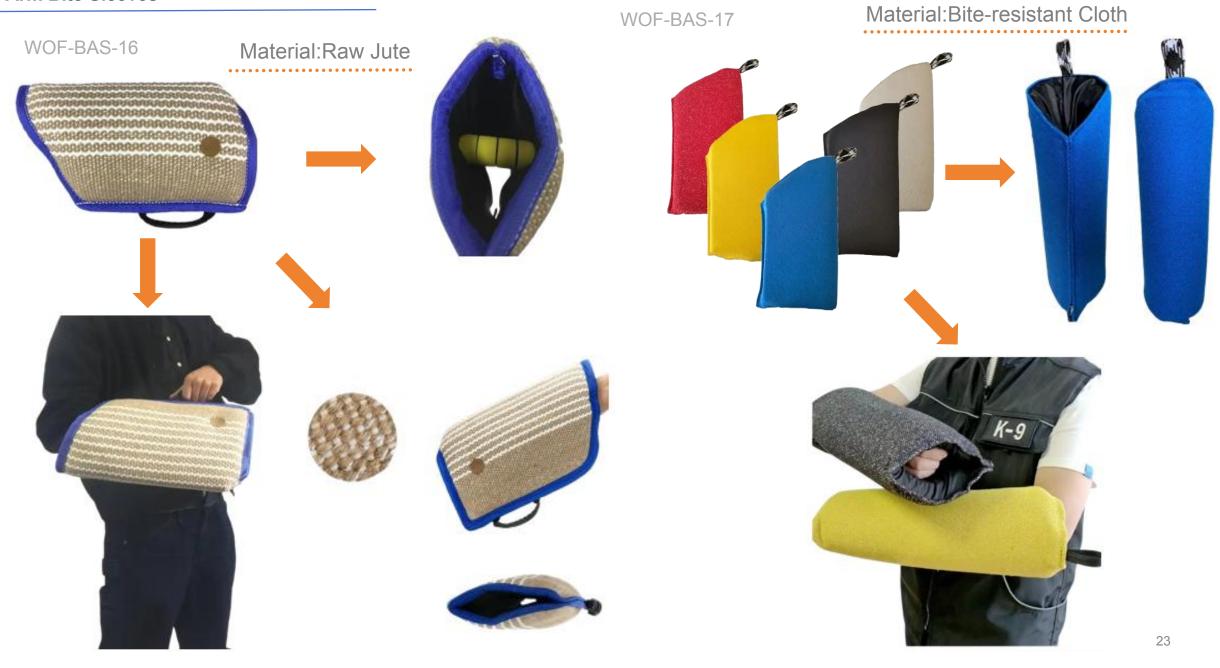

# **Bite Tugs**

Material:Fine Jute

WOF-BT-26

Material:Bite-resistant Cloth

Material:Raw Jute

Imported jute, strong bite resistant, double handle design, easy to hold the trainer. Can be equipped with a long lead rope, can remotely control the bite pillow and dog.

Single arm dog bite sleeves The cover of the sleeve is made of tightly\_x0002\_knitted yellow jute form Bangladesh. The biting patch is filled with natural sponge, which is thickened to increase durability. This arm protection is only about 2kgs, making it comfortable to use

The cover of the sleeve is made of tightly\_x0002\_knitted yellow jute form Bangladesh. The biting patch is filled with natural sponge, which is thickened to increase durability. This arm protection is only about 2kgs, making it comfortable to use.