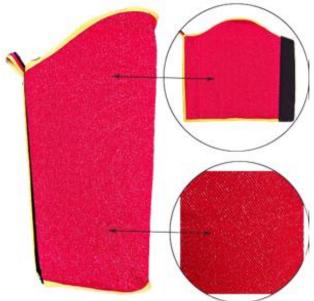

# Leg Bite Sleeves

WOF-BLS-01

WOFBLS-02

Material:Raw Jute

Material:Bite-resistant Cloth