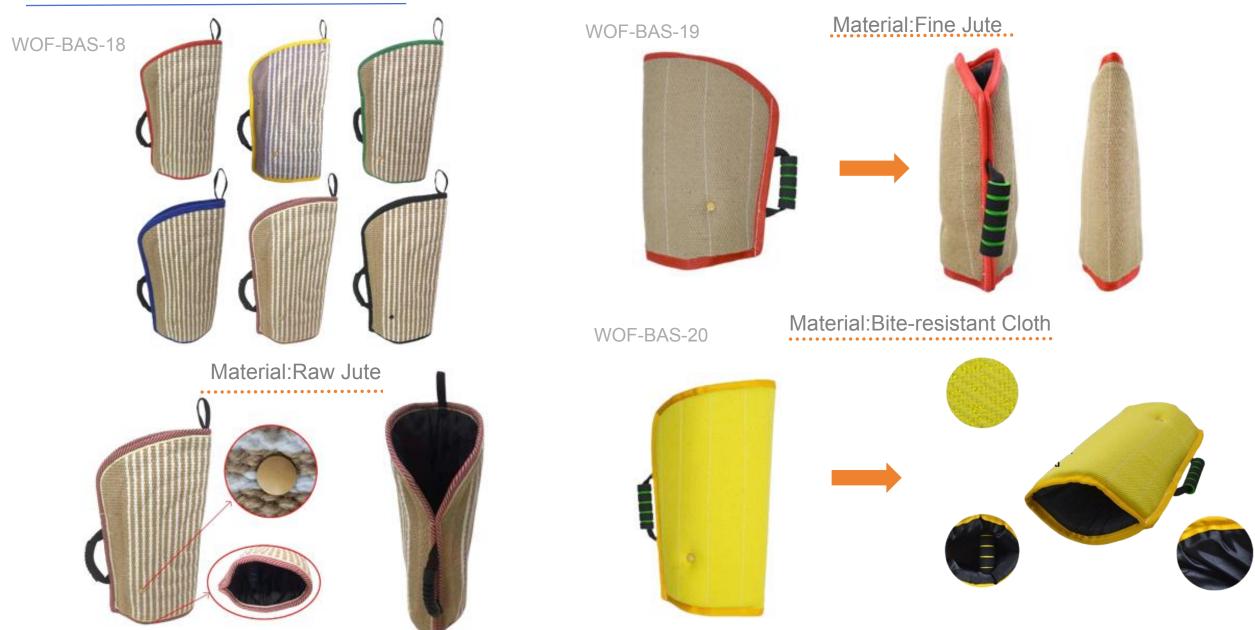

# Material:Bite-resistant Cloth

WOF-BW-04

WOF-BW-05

Material:Raw Jute

WOF-BW-06

Material:Bite-resistant Cloth

WOF-BAS-01

Material:Raw Jute