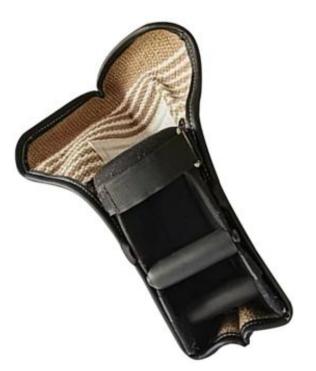

# Leg Bite Sleeves

WOF-BLS-01

WOFBLS-02

Material:Raw Jute

Material:Bite-resistant Cloth