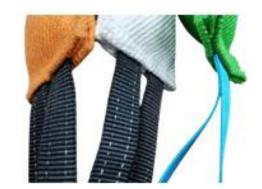

WOF-BM-03

WOF-BM-04

WOF-BM-05

5 WOF-BM-06

WOF-BM-07

WOF-BT-01

Material:Bite-resistant Cloth

The cover material uses high quality imported bite-resistant cloth, woven with strong fibers. The filling is eco-friendly PP-cotton, making the bite bag fluffy and comfortable to bite. It does not hurt dog's teeth, and can be used to stimulate puppy's working desire(Tape material, color can be customized).