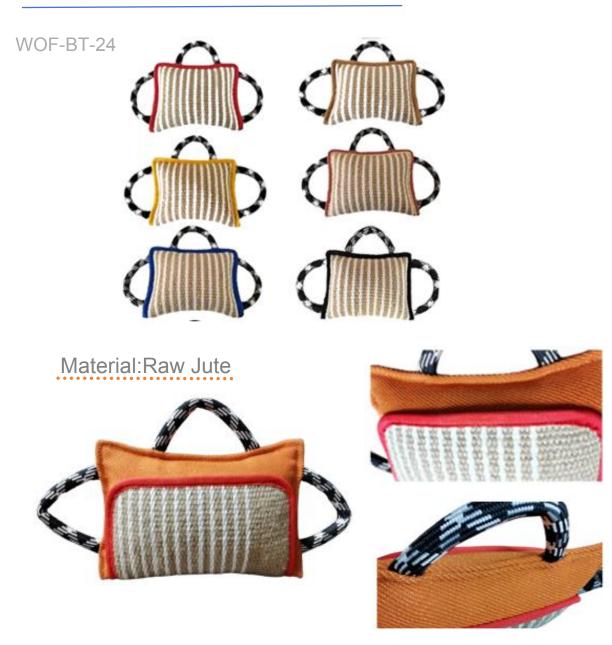

# **Bite Tugs**

Material:Fine Jute

WOF-BT-26

Material:Bite-resistant Cloth

Material:Raw Jute

Imported jute, strong bite resistant, double handle design, easy to hold the trainer. Can be equipped with a long lead rope, can remotely control the bite pillow and dog.