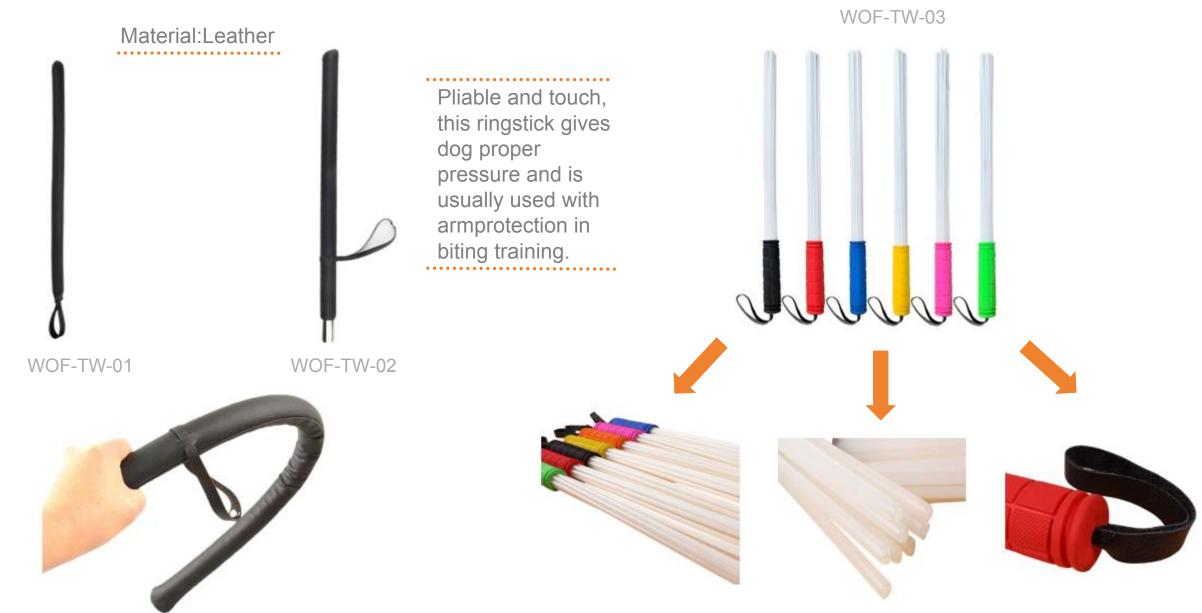

aterial:Bite-resistant Cloth





#### Material:Bite-resistant Cloth









WOF-BC-02









The design of this suit is a combination of international Ring sports and Asian body structure, making it easy for trainer to maneuver. And therefore easy to realize training of real-life situations. This suit exists in different sizes





WOF-TC-01-03



WOF-TC-01-01



#### Material:Oxford cloth





The design of the suit is inspired by imported similar suit, which has one sleeve; and can be combined with arm protection on the other arm. This suit can protection trainer from light attack during

training.







WOF-TC-03



Material:Oxford cloth





K-9

WOF-TC-04







# **Trainer Vests**





















# **Trainer Helmet**

WOF-TH-01



Material:Cotton+Stainless Steel

























torn bags. The liner is waterproof, and can store dog food. WOF-TB-01 WOF-TB-03 K-9 K-9 WOF-TB-02 WOF-TB-04

The bag is for hold pet food, light and easy to use The fastening bag effectively prevents food from dropping out while running. The cover uses the latest anti-tearing issue, making the trainer free of trouble of

# **Training Accessories**





# Jute



WOF-MJ-01



WOF-MJ-02



WOF-MF-01



WOF-MF-02



WOF-MF-03



WOF-MF-04

# Canvas

**Firehose** 



WOF-MC-01

# **Rabbit Fur**



WOF-MR-01

Leather



WOF-ML-01



WOF-ML-02



WOF-ML-03



WOF-ML-04









The above is only part of the material display;

You can send us: Style number + color number; Or any other style or color you want.

We have a variety of materials and professional production lines to suppo