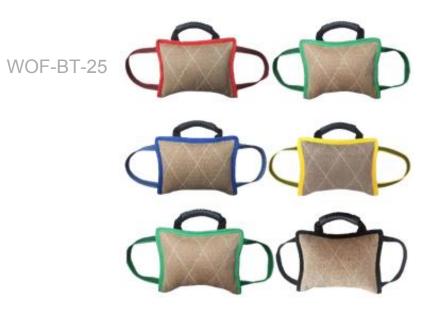

Material:Polyester

WOF-BT-19

WOF-BT-21 Material:Fine Jute

This cushion is highly resistant. The main material is a special black/red cotton\_x0002\_flax, woven with resistant fiber. It contains three handles which facilitate the trainer. Moreover, a leash can be attached to it to realize training in distance.