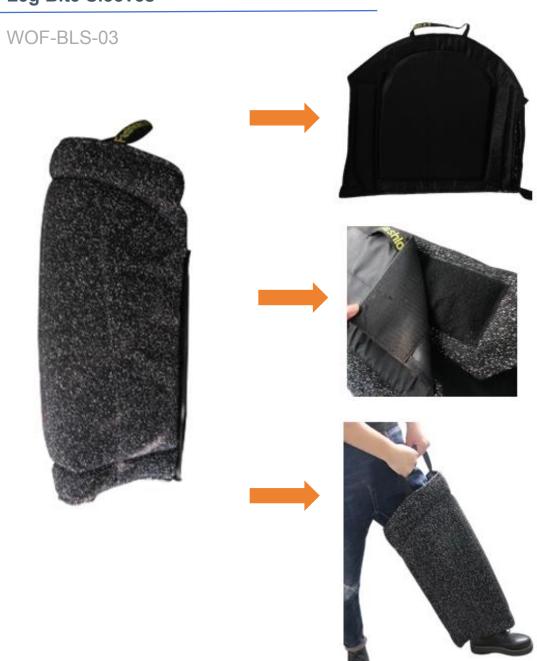

# Leg Bite Sleeves

WOF-BLS-01

WOFBLS-02

Material:Raw Jute

Material:Bite-resistant Cloth