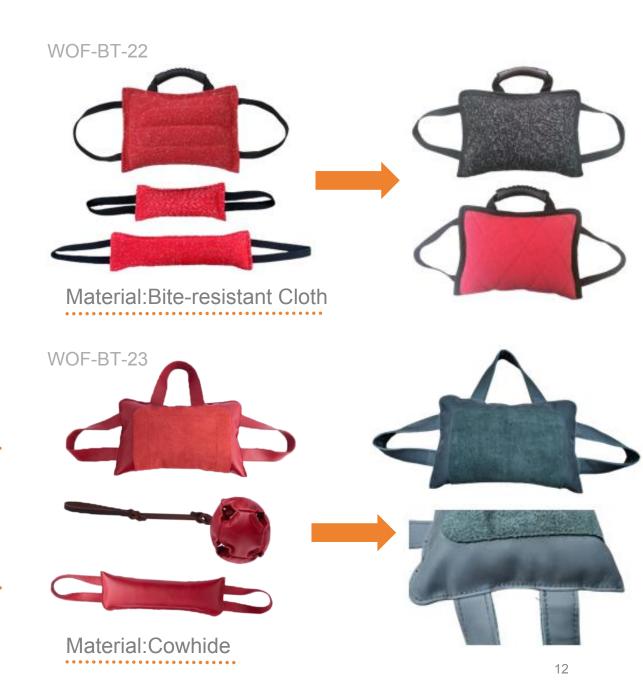

Material:Bite-resistant Cloth

Material:Rough Surface Cowhide

WOF-BT-10

Material: Cowhide Smooth

WOF-BT-17

Material:Cowhide

WOF-B7

Hand-crafted with quality linen to ensure your dog doesn't tear while playing. The edges are stitched with double stitches, which will not let the filler fall off even after a long time of use, suitable for indoor and outdoor.

Material:Polyester

WOF-BT-19

WOF-BT-21 Material:Fine Jute

This cushion is highly resistant. The main material is a special black/red cotton\_x0002\_flax, woven with resistant fiber. It contains three handles which facilitate the trainer. Moreover, a leash can be attached to it to realize training in distance.

# **Bite Tugs**

Material:Fine Jute

WOF-BT-26

Material:Bite-resistant Cloth

Material:Raw Jute

Imported jute, strong bite resistant, double handle design, easy to hold the trainer. Can be equipped with a long lead rope, can remotely control the bite pillow and dog.