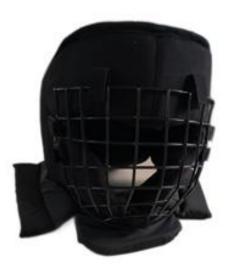

# **Trainer Helmet**

WOF-TH-01

Material:Cotton+Stainless Steel

torn bags. The liner is waterproof, and can store dog food. WOF-TB-01 WOF-TB-03 K-9 K-9 WOF-TB-02 WOF-TB-04

The bag is for hold pet food, light and easy to use The fastening bag effectively prevents food from dropping out while running. The cover uses the latest anti-tearing issue, making the trainer free of trouble of