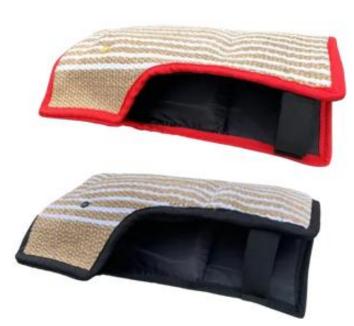

# Leg Bite Sleeves

WOF-BLS-01

WOFBLS-02

Material:Raw Jute

Material:Bite-resistant Cloth