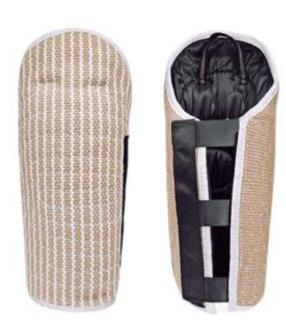

# Leg Bite Sleeves

WOF-BLS-01

WOFBLS-02

Material:Raw Jute

Material:Bite-resistant Cloth