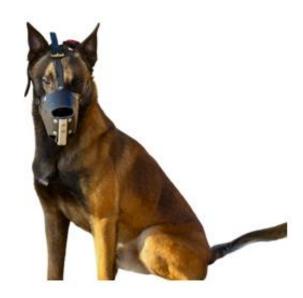

The cage is designed to allow dogs to drink water and stick their tongues out to dissipate heat. You can eat a little snack, but it causes certain obstacles for the dog to pick up food on the ground.

WOF-BM-01