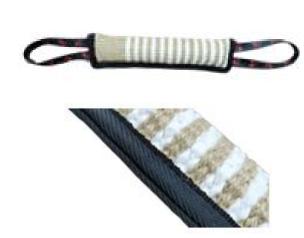

Material:Polyester

WOF-BT-19

WOF-BT-21 Material:Fine Jute

This cushion is highly resistant. The main material is a special black/red cotton\_x0002\_flax, woven with resistant fiber. It contains three handles which facilitate the trainer. Moreover, a leash can be attached to it to realize training in distance.