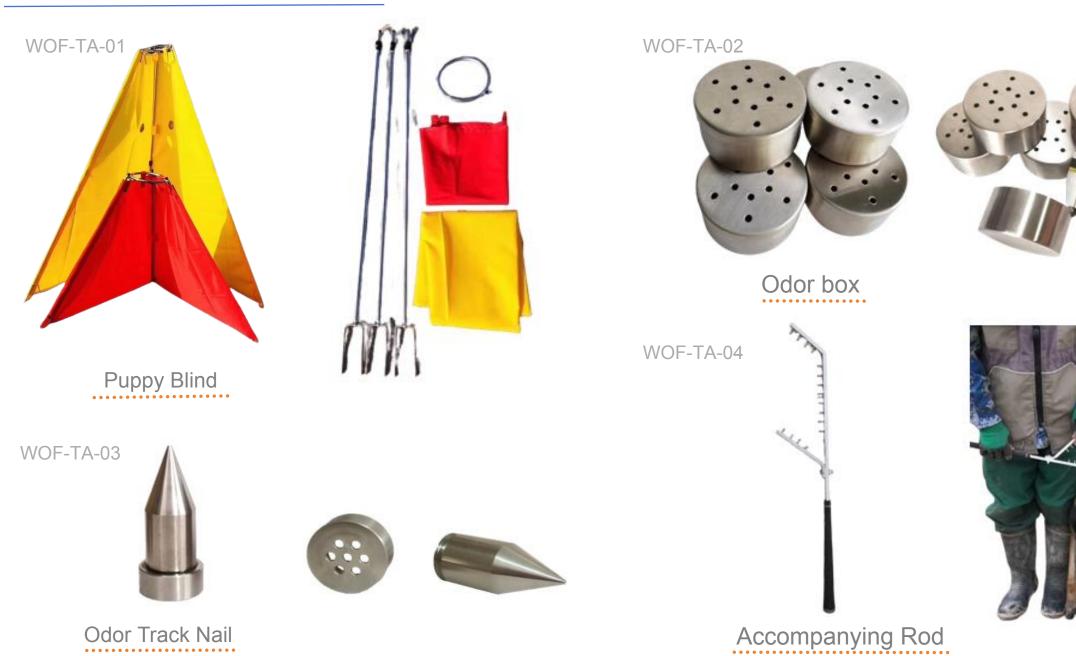

1



#### Material:Oxford cloth





The design of the suit is inspired by imported similar suit, which has one sleeve; and can be combined with arm protection on the other arm. This suit can protection trainer from light attack during

training.







WOF-TC-03



Material:Oxford cloth





K-9

WOF-TC-04







# **Trainer Vests**





















# **Trainer Helmet**

WOF-TH-01



Material:Cotton+Stainless Steel

























torn bags. The liner is waterproof, and can store dog food. WOF-TB-01 WOF-TB-03 K-9 K-9 WOF-TB-02 WOF-TB-04

The bag is for hold pet food, light and easy to use The fastening bag effectively prevents food from dropping out while running. The cover uses the latest anti-tearing issue, making the trainer free of trouble of

# **Training Accessories**





# Jute



WOF-MJ-01



WOF-MJ-02



WOF-MF-01



WOF-MF-02



WOF-MF-03



WOF-MF-04

# Canvas

**Firehose** 



WOF-MC-01

# **Rabbit Fur**



WOF-MR-01

Leather



WOF-ML-01



WOF-ML-02



WOF-ML-03



WOF-ML-04









The above is only part of the material display;

You can send us: Style number + color number; Or any other style or color you want.

We have a variety of materials and professional production lines to support a variety of product customization.

We will certainly provide you with the best quality products.