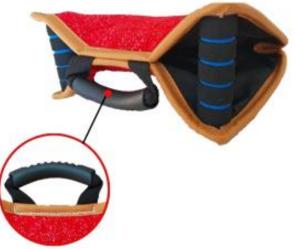

# **Trainer Helmet**

WOF-TH-01

Material:Cotton+Stainless Steel

torn bags. The liner is waterproof, and can store dog food. WOF-TB-01 WOF-TB-03 K-9 K-9 WOF-TB-02 WOF-TB-04

The bag is for hold pet food, light and easy to use The fastening bag effectively prevents food from dropping out while running. The cover uses the latest anti-tearing issue, making the trainer free of trouble of