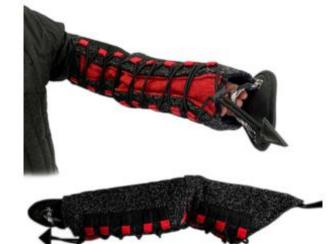

Single arm dog bite sleeves The cover of the sleeve is made of tightly\_x0002\_knitted yellow jute form Bangladesh. The biting patch is filled with natural sponge, which is thickened to increase durability. This arm protection is only about 2kgs, making it comfortable to use

#### **Arm Bite Sleeves**

WOF-BAS-05

WOF-BAS-08 This model is inspired by imported hard arm protection. The arm protection is made of PVC lining and jute. The WOF-BAS-07 outer layer of the lining is coated with leather. The seams are reinforced with "double\_x0002\_sewing" technic to enhance quality. The cover of the sleeve is made of tightly\_x0002\_knitted yellow jute. . WOF-BAS-07-02 WOF-BAS-07-01 Lining:Canvas Lining:Leather