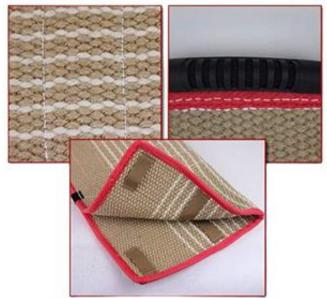

# Leg Bite Sleeves

WOF-BLS-01

WOFBLS-02

Material:Raw Jute

Material:Bite-resistant Cloth