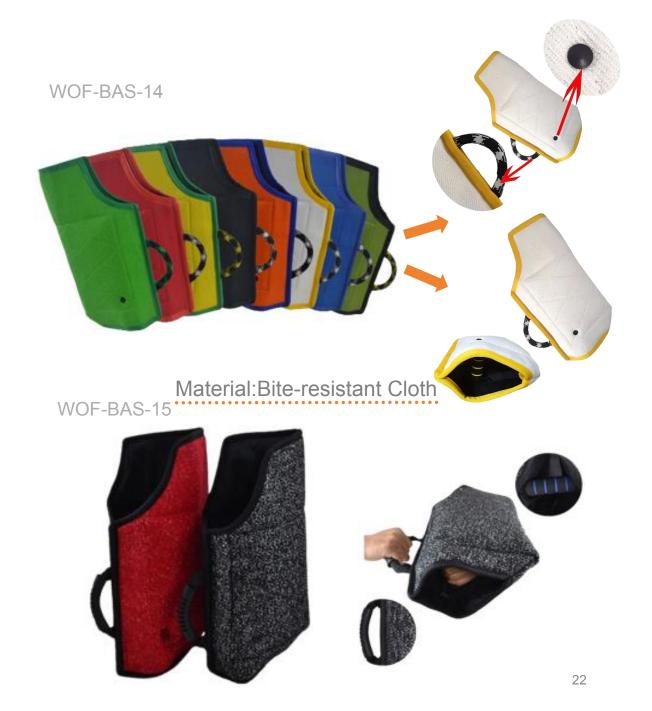

#### **Arm Bite Sleeves**

WOF-BAS-05

WOF-BAS-08 This model is inspired by imported hard arm protection. The arm protection is made of PVC lining and jute. The WOF-BAS-07 outer layer of the lining is coated with leather. The seams are reinforced with "double\_x0002\_sewing" technic to enhance quality. The cover of the sleeve is made of tightly\_x0002\_knitted yellow jute. . WOF-BAS-07-02 WOF-BAS-07-01 Lining:Canvas Lining:Leather

WOF-BAS-10

Material:Bite-resistant Cloth

Puppy Sleeve

The upper layer is made with bite-resistant material and natural hair felt. This arm protections is equipped with two handles, and is comfortable to bite. It is most suitable for dogs in the transition period to become adults, making a sound foundation for their future training.