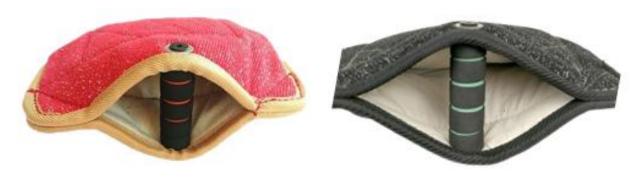

# **Bite Tugs**

Material:Fine Jute

WOF-BT-26

Material:Bite-resistant Cloth

Material:Raw Jute

Imported jute, strong bite resistant, double handle design, easy to hold the trainer. Can be equipped with a long lead rope, can remotely control the bite pillow and dog.