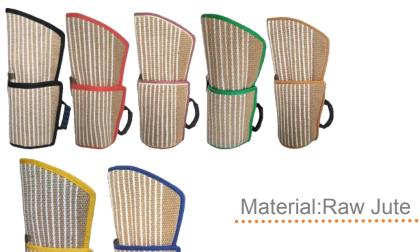

# **Bite Tugs**

Material:Fine Jute

WOF-BT-26

Material:Bite-resistant Cloth

Material:Raw Jute

Imported jute, strong bite resistant, double handle design, easy to hold the trainer. Can be equipped with a long lead rope, can remotely control the bite pillow and dog.