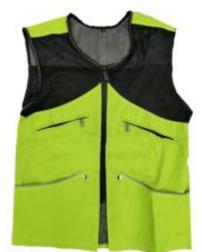

ke off.







# Leg Bite Sleeves

WOF-BLS-01



WOFBLS-02



Material:Raw Jute











Material:Bite-resistant Cloth





#### Material:Bite-resistant Cloth









WOF-BC-02









The design of this suit is a combination of international Ring sports and Asian body structure, making it easy for trainer to maneuver. And therefore easy to realize training of real-life situations. This suit exists in different sizes





WOF-TC-01-03



WOF-TC-01-01



#### Material:Oxford cloth





The design of the suit is inspired by imported similar suit, which has one sleeve; and can be combined with arm protection on the other arm. This suit can protection trainer from light attack during

training.







WOF-TC-03



Material:Oxford cloth





K-9

WOF-TC-04







# **Trainer Vests**





















# **Trainer Helmet**

WOF-TH-01



Material:Cotton+Stainless Steel

























torn bags. The liner is waterproof, and can store dog food. WOF-TB-01 WOF-TB-03 K-9 K-9 WOF-TB-02 WOF-TB-04

The bag is for hold pet food, light and easy to use The fastening bag effectively prevents food from dropping out while running. The cover uses the latest anti-tearing issue, making the trainer free of trouble of

# **Training Accessories**





# Jute



WOF-MJ-01



WOF-MJ-02



WOF-MF-01



WOF-MF-02



WOF-MF-03



WOF-MF-04

# Canvas

**Firehose** 



WOF-MC-01

# **Rabbit Fur**



WOF-MR-01

Leather



WOF-ML-01



WOF-ML-02



WOF-ML-03



WOF-ML-04









The above is only part of the material display;

You can send us: Style number + color number; Or any other style o