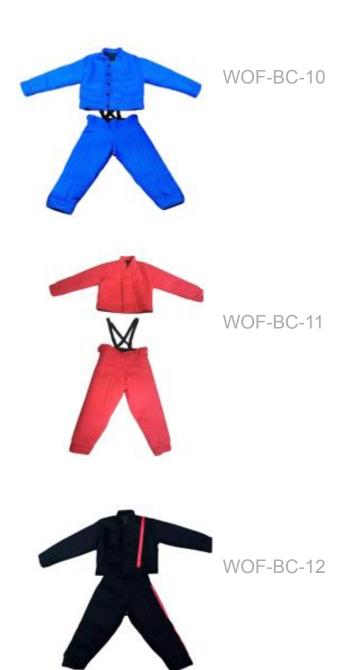

#### Material:Bite-resistant Cloth

WOF-BC-02

The design of this suit is a combination of international Ring sports and Asian body structure, making it easy for trainer to maneuver. And therefore easy to realize training of real-life situations. This suit exists in different sizes