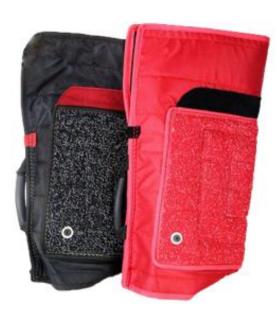

# **Trainer Helmet**

WOF-TH-01

Material:Cotton+Stainless Steel

torn bags. The liner is waterproof, and can store dog food. WOF-TB-01 WOF-TB-03 K-9 K-9 WOF-TB-02 WOF-TB-04

The bag is for hold pet food, light and easy to use The fastening bag effectively prevents food from dropping out while running. The cover uses the latest anti-tearing issue, making the trainer free of trouble of