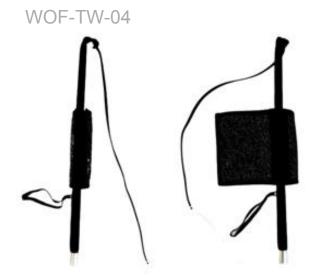

erial:Bite-resistant Cloth





#### Material:Bite-resistant Cloth









WOF-BC-02









The design of this suit is a combination of international Ring sports and Asian body structure, making it easy for trainer to maneuver. And therefore easy to realize training of real-life situations. This suit exists in different sizes





WOF-TC-01-03



WOF-TC-01-01



#### Material:Oxford cloth





The design of the suit is inspired by imported similar suit, which has one sleeve; and can be combined with arm protection on the other arm. This suit can protection trainer from light attack during

training.







WOF-TC-03



Material:Oxford cloth





K-9

WOF-TC-04







# **Trainer Vests**





















# **Trainer Helmet**

WOF-TH-01



Material:Cotton+Stainless Steel

























torn bags. The liner is waterproof, and can store dog food. WOF-TB-01 WOF-TB-03 K-9 K-9 WOF-TB-02 WOF-TB-04

The bag is for hold pet food, light and easy to use The fastening bag effectively prevents food from dropping out while running. The cover uses the latest anti-tearing issue, making the trainer free of trouble of

# **Training Accessories**





# Jute



WOF-MJ-01



WOF-MJ-02



WOF-MF-01



WOF-MF-02



WOF-MF-03



WOF-MF-04

# Canvas

**Firehose** 



WOF-MC-01

# **Rabbit Fur**



WOF-MR-01

Leather



WOF-ML-01



WOF-ML-02



WOF-ML-03



WOF-ML-04









The above is only part of the material display;

You can send us: Style number + color number; Or any other style or color you want.

We have a variety of materials and professional production lines to support