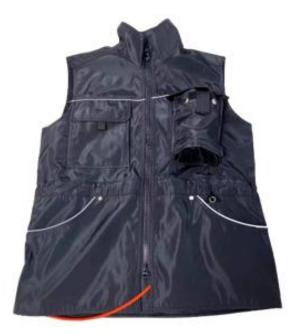

terial, bite resistant to protect the arm. Elastic design, easy to wear and take off.







# Leg Bite Sleeves

WOF-BLS-01



WOFBLS-02



Material:Raw Jute











Material:Bite-resistant Cloth





#### Material:Bite-resistant Cloth









WOF-BC-02









The design of this suit is a combination of international Ring sports and Asian body structure, making it easy for trainer to maneuver. And therefore easy to realize training of real-life situations. This suit exists in different sizes





WOF-TC-01-03



WOF-TC-01-01



#### Material:Oxford cloth





The design of the suit is inspired by imported similar suit, which has one sleeve; and can be combined with arm protection on the other arm. This suit can protection trainer from light attack during

training.







WOF-TC-03



Material:Oxford cloth





K-9

WOF-TC-04







# **Trainer Vests**





















# **Trainer Helmet**

WOF-TH-01



Material:Cotton+Stainless Steel

























torn bags. The liner is waterproof, and can store dog food. WOF-TB-01 WOF-TB-03 K-9 K-9 WOF-TB-02 WOF-TB-04

The bag is for hold pet food, light and easy to use The fastening bag effectively prevents food from dropping out while running. The cover uses the latest anti-tearing issue, making the trainer free of trouble of

# **Training Accessories**





# Jute



WOF-MJ-01



WOF-MJ-02



WOF-MF-01



WOF-MF-02



WOF-MF-03



WOF-MF-04

# Canvas

**Firehose** 



WOF-MC-01

# **Rabbit Fur**



WOF-MR-01

Leather



WOF-ML-01



WOF-ML-02



WOF-ML-03



WOF-ML-04









The above is only part of the materia