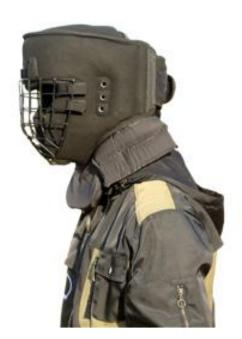

# **Trainer Helmet**

WOF-TH-01

Material:Cotton+Stainless Steel

torn bags. The liner is waterproof, and can store dog food. WOF-TB-01 WOF-TB-03 K-9 K-9 WOF-TB-02 WOF-TB-04

The bag is for hold pet food, light and easy to use The fastening bag effectively prevents food from dropping out while running. The cover uses the latest anti-tearing issue, making the trainer free of trouble of