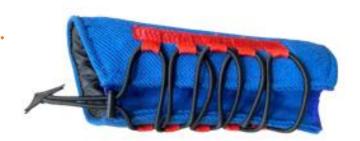

# **Bite Tugs**

Material:Fine Jute

WOF-BT-26

Material:Bite-resistant Cloth

Material:Raw Jute

Imported jute, strong bite resistant, double handle design, easy to hold the trainer. Can be equipped with a long lead rope, can remotely control the bite pillow and dog.