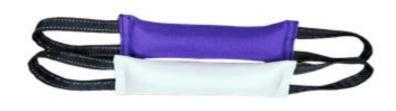

# **Bite Tugs**

WOF-BT-03

Material:Strong Canvas Fiber

WOF-BT-04

WOF-BT-05

**Bite Tugs** 

WOF-BT-09

WOF-BT-06