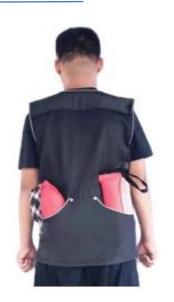

take off.







# Leg Bite Sleeves

WOF-BLS-01



WOFBLS-02



Material:Raw Jute











Material:Bite-resistant Cloth





#### Material:Bite-resistant Cloth









WOF-BC-02









The design of this suit is a combination of international Ring sports and Asian body structure, making it easy for trainer to maneuver. And therefore easy to realize training of real-life situations. This suit exists in different sizes





WOF-TC-01-03



WOF-TC-01-01



#### Material:Oxford cloth





The design of the suit is inspired by imported similar suit, which has one sleeve; and can be combined with arm protection on the other arm. This suit can protection trainer from light attack during

training.







WOF-TC-03



Material:Oxford cloth





K-9

WOF-TC-04







# **Trainer Vests**





















# **Trainer Helmet**

WOF-TH-01



Material:Cotton+Stainless Steel

























torn bags. The liner is waterproof, and can store dog food. WOF-TB-01 WOF-TB-03 K-9 K-9 WOF-TB-02 WOF-TB-04

The bag is for hold pet food, light and easy to use The fastening bag effectively prevents food from dropping out while running. The cover uses the latest anti-tearing issue, making the trainer free of trouble of

# **Training Accessories**





# Jute



WOF-MJ-01



WOF-MJ-02



WOF-MF-01



WOF-MF-02



WOF-MF-03



WOF-MF-04

# Canvas

**Firehose** 



WOF-MC-01

# **Rabbit Fur**



WOF-MR-01

Leather



WOF-ML-01



WOF-ML-02



WOF-ML-03



WOF-ML-04









The above is only part of the material display;

You can send us: Style number + color number; Or any other style