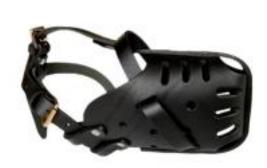

The cage is designed to allow dogs to drink water and stick their tongues out to dissipate heat. You can eat a little snack, but it causes certain obstacles for the dog to pick up food on the ground.

WOF-BM-01