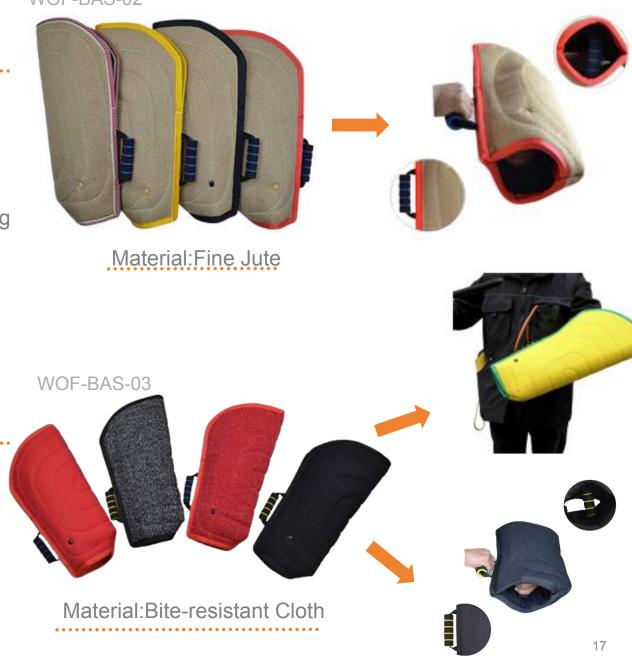

# Material:Bite-resistant Cloth

WOF-BW-04

WOF-BW-05

Material:Raw Jute

WOF-BW-06

Material:Bite-resistant Cloth

WOF-BAS-01

Material:Raw Jute

WOF-BAS-10

Material:Bite-resistant Cloth

Puppy Sleeve

The upper layer is made with bite-resistant material and natural hair felt. This arm protections is equipped with two handles, and is comfortable to bite. It is most suitable for dogs in the transition period to become adults, making a sound foundation for their future training.

# **Arm Bite Sleeves**

WOF-BAS-22

WOF-BAHS-01

It can be worn under clothing or to protect specific locations.

Made of bite-resistant cloth material, bite resistant to protect the arm. Elastic design, easy to wear and take off.