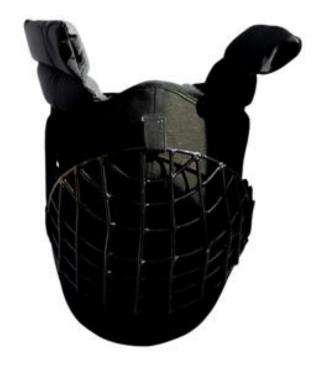

# **Trainer Helmet**

WOF-TH-01

Material:Cotton+Stainless Steel

torn bags. The liner is waterproof, and can store dog food. WOF-TB-01 WOF-TB-03 K-9 K-9 WOF-TB-02 WOF-TB-04

The bag is for hold pet food, light and easy to use The fastening bag effectively prevents food from dropping out while running. The cover uses the latest anti-tearing issue, making the trainer free of trouble of