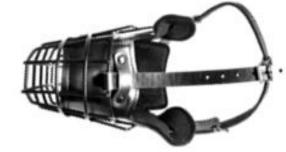

The cage is designed to allow dogs to drink water and stick their tongues out to dissipate heat. You can eat a little snack, but it causes certain obstacles for the dog to pick up food on the ground.

WOF-BM-01