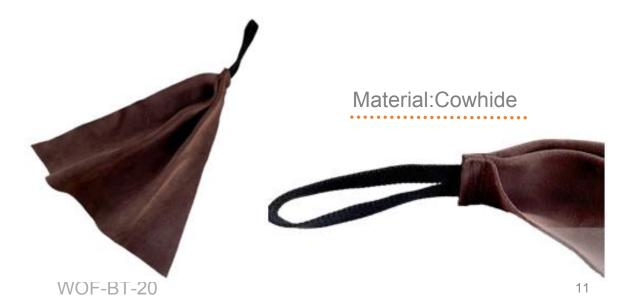

Material:Bite-resistant Cloth

Material:Rough Surface Cowhide

WOF-BT-10

Material: Cowhide Smooth

WOF-BT-17

Material:Cowhide

WOF-B7

Hand-crafted with quality linen to ensure your dog doesn't tear while playing. The edges are stitched with double stitches, which will not let the filler fall off even after a long time of use, suitable for indoor and outdoor.