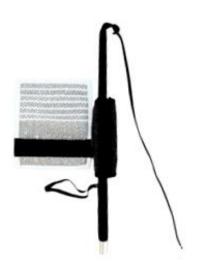

ial:Bite-resistant Cloth





#### Material:Bite-resistant Cloth









WOF-BC-02









The design of this suit is a combination of international Ring sports and Asian body structure, making it easy for trainer to maneuver. And therefore easy to realize training of real-life situations. This suit exists in different sizes





WOF-TC-01-03



WOF-TC-01-01



#### Material:Oxford cloth





The design of the suit is inspired by imported similar suit, which has one sleeve; and can be combined with arm protection on the other arm. This suit can protection trainer from light attack during

training.







WOF-TC-03



Material:Oxford cloth





K-9

WOF-TC-04







# **Trainer Vests**





















# **Trainer Helmet**

WOF-TH-01



Material:Cotton+Stainless Steel

























torn bags. The liner is waterproof, and can store dog food. WOF-TB-01 WOF-TB-03 K-9 K-9 WOF-TB-02 WOF-TB-04

The bag is for hold pet food, light and easy to use The fastening bag effectively prevents food from dropping out while running. The cover uses the latest anti-tearing issue, making the trainer free of trouble of

# **Training Accessories**





# Jute



WOF-MJ-01



WOF-MJ-02



WOF-MF-01



WOF-MF-02



WOF-MF-03



WOF-MF-04

# Canvas

**Firehose** 



WOF-MC-01

# **Rabbit Fur**



WOF-MR-01

Leather



WOF-ML-01



WOF-ML-02



WOF-ML-03



WOF-ML-04









The above is only part of the material display;

You can send us: Style number + color number; Or any other style or color you want.

We have a variety of materials and professional production lines to support a