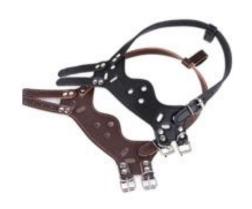

The cage is designed to allow dogs to drink water and stick their tongues out to dissipate heat. You can eat a little snack, but it causes certain obstacles for the dog to pick up food on the ground.

WOF-BM-01