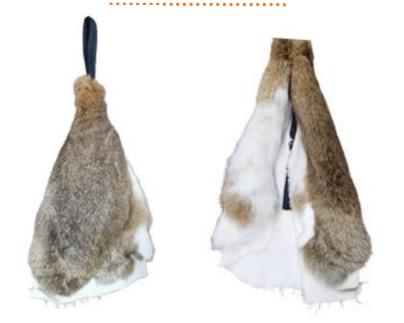

# **Rabbit Fur**

WOF-MR-01

Leather

WOF-ML-01

WOF-ML-02

WOF-ML-03

WOF-ML-04

The above is only part of the material display;