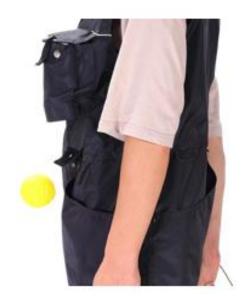

# **Trainer Helmet**

WOF-TH-01

Material:Cotton+Stainless Steel

torn bags. The liner is waterproof, and can store dog food. WOF-TB-01 WOF-TB-03 K-9 K-9 WOF-TB-02 WOF-TB-04

The bag is for hold pet food, light and easy to use The fastening bag effectively prevents food from dropping out while running. The cover uses the latest anti-tearing issue, making the trainer free of trouble of