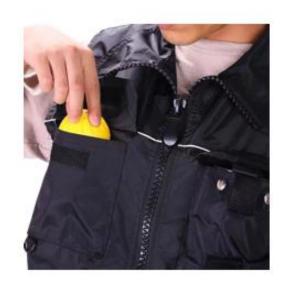

# **Trainer Helmet**

WOF-TH-01

Material:Cotton+Stainless Steel

torn bags. The liner is waterproof, and can store dog food. WOF-TB-01 WOF-TB-03 K-9 K-9 WOF-TB-02 WOF-TB-04

The bag is for hold pet food, light and easy to use The fastening bag effectively prevents food from dropping out while running. The cover uses the latest anti-tearing issue, making the trainer free of trouble of