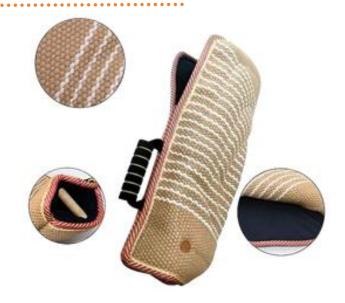

Single arm dog bite sleeves The cover of the sleeve is made of tightly\_x0002\_knitted yellow jute form Bangladesh. The biting patch is filled with natural sponge, which is thickened to increase durability. This arm protection is only about 2kgs, making it comfortable to use