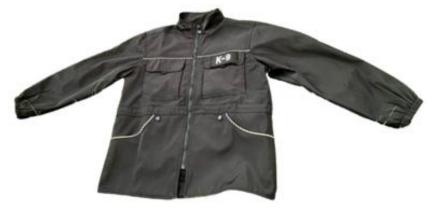

#### Material:Oxford cloth

The design of the suit is inspired by imported similar suit, which has one sleeve; and can be combined with arm protection on the other arm. This suit can protection trainer from light attack during

training.

WOF-TC-03

Material:Oxford cloth

K-9

WOF-TC-04