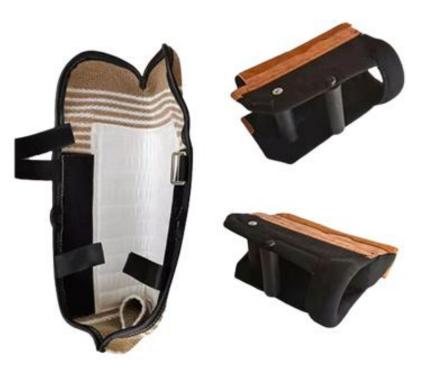

# Leg Bite Sleeves

WOF-BLS-01

WOFBLS-02

Material:Raw Jute

Material:Bite-resistant Cloth