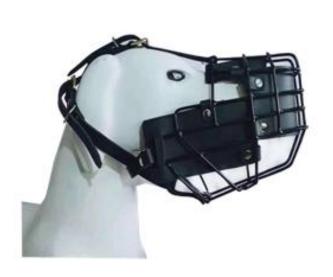

The cage is designed to allow dogs to drink water and stick their tongues out to dissipate heat. You can eat a little snack, but it causes certain obstacles for the dog to pick up food on the ground.

WOF-BM-01