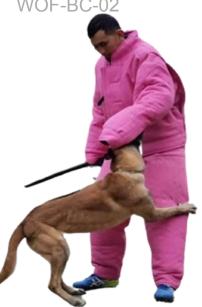

#### Material:Bite-resistant Cloth

WOF-BC-02

The design of this suit is a combination of international Ring sports and Asian body structure, making it easy for trainer to maneuver. And therefore easy to realize training of real-life situations. This suit exists in different sizes