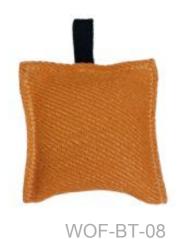

WOF-BM-03

WOF-BM-04

WOF-BM-05

5 WOF-BM-06

WOF-BM-07

WOF-BT-01

Material:Bite-resistant Cloth

The cover material uses high quality imported bite-resistant cloth, woven with strong fibers. The filling is eco-friendly PP-cotton, making the bite bag fluffy and comfortable to bite. It does not hurt dog's teeth, and can be used to stimulate puppy's working desire(Tape material, color can be customized).