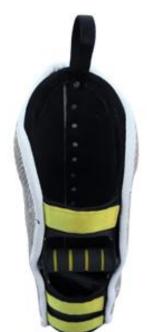

# Leg Bite Sleeves

WOF-BLS-01

WOFBLS-02

Material:Raw Jute

Material:Bite-resistant Cloth