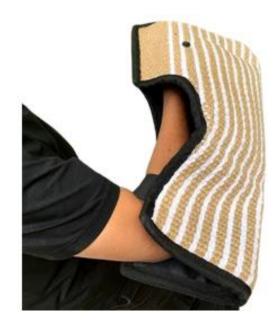

# Leg Bite Sleeves

WOF-BLS-01

WOFBLS-02

Material:Raw Jute

Material:Bite-resistant Cloth