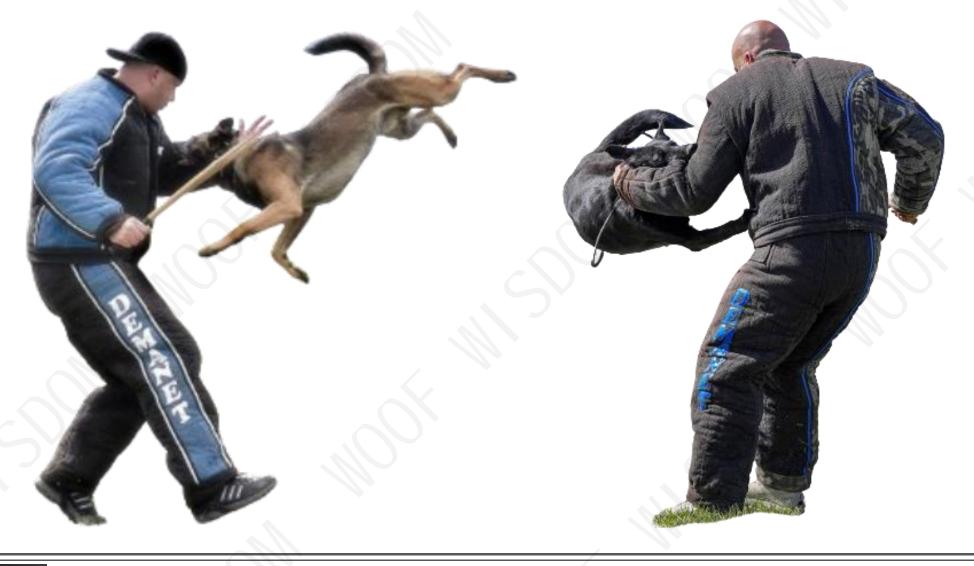

#### Material:Bite-resistant Cloth

WOF-BC-02

The design of this suit is a combination of international Ring sports and Asian body structure, making it easy for trainer to maneuver. And therefore easy to realize training of real-life situations. This suit exists in different sizes

#### Material:Oxford cloth

The design of the suit is inspired by imported similar suit, which has one sleeve; and can be combined with arm protection on the other arm. This suit can protection trainer from light attack during