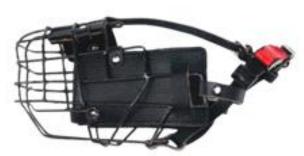

The cage is designed to allow dogs to drink water and stick their tongues out to dissipate heat. You can eat a little snack, but it causes certain obstacles for the dog to pick up food on the ground.

WOF-BM-01