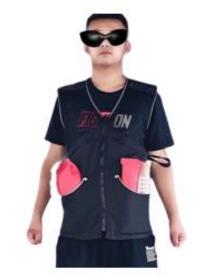

and take off.







# Leg Bite Sleeves

WOF-BLS-01



WOFBLS-02



Material:Raw Jute











Material:Bite-resistant Cloth





#### Material:Bite-resistant Cloth









WOF-BC-02









The design of this suit is a combination of international Ring sports and Asian body structure, making it easy for trainer to maneuver. And therefore easy to realize training of real-life situations. This suit exists in different sizes





WOF-TC-01-03



WOF-TC-01-01



#### Material:Oxford cloth





The design of the suit is inspired by imported similar suit, which has one sleeve; and can be combined with arm protection on the other arm. This suit can protection trainer from light attack during

training.







WOF-TC-03



Material:Oxford cloth





K-9

WOF-TC-04







# **Trainer Vests**





















# **Trainer Helmet**

WOF-TH-01



Material:Cotton+Stainless Steel

























torn bags. The liner is waterproof, and can store dog food. WOF-TB-01 WOF-TB-03 K-9 K-9 WOF-TB-02 WOF-TB-04

The bag is for hold pet food, light and easy to use The fastening bag effectively prevents food from dropping out while running. The cover uses the latest anti-tearing issue, making the trainer free of trouble of

# **Training Accessories**





# Jute



WOF-MJ-01



WOF-MJ-02



WOF-MF-01



WOF-MF-02



WOF-MF-03



WOF-MF-04

# Canvas

**Firehose** 



WOF-MC-01

# **Rabbit Fur**



WOF-MR-01

Leather



WOF-ML-01



WOF-ML-02



WOF-ML-03



WOF-ML-04









The above is only part of the material display;

You can send us: Style number + color number; Or any other s