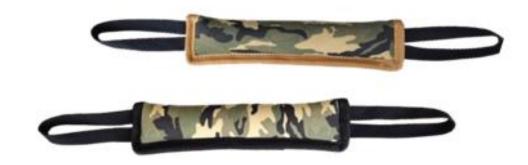

Material:Bite-resistant Cloth

Material:Rough Surface Cowhide

WOF-BT-10

Material: Cowhide Smooth

WOF-BT-17

Material:Cowhide

WOF-B7

Hand-crafted with quality linen to ensure your dog doesn't tear while playing. The edges are stitched with double stitches, which will not let the filler fall off even after a long time of use, suitable for indoor and outdoor.