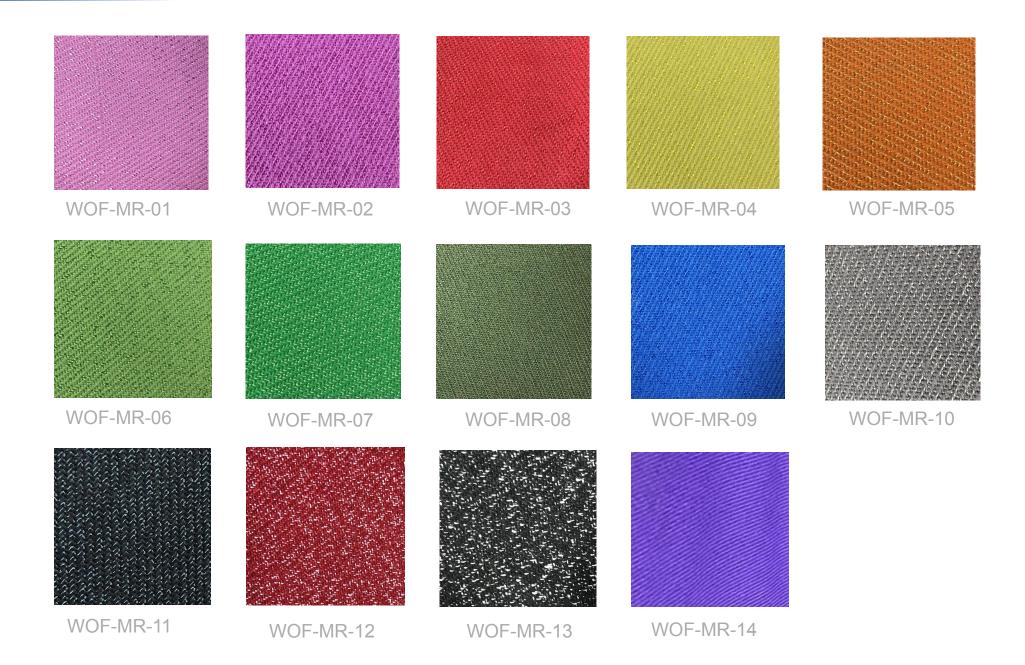

# **Rabbit Fur**

WOF-MR-01

Leather

WOF-ML-01

WOF-ML-02

WOF-ML-03

WOF-ML-04

The above is only part of the material display;