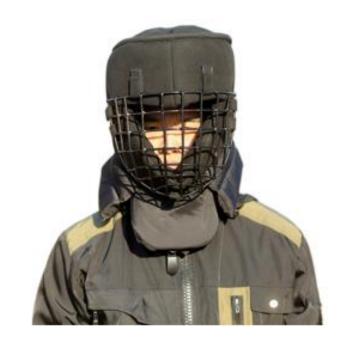

# **Trainer Helmet**

WOF-TH-01

Material:Cotton+Stainless Steel

torn bags. The liner is waterproof, and can store dog food. WOF-TB-01 WOF-TB-03 K-9 K-9 WOF-TB-02 WOF-TB-04

The bag is for hold pet food, light and easy to use The fastening bag effectively prevents food from dropping out while running. The cover uses the latest anti-tearing issue, making the trainer free of trouble of