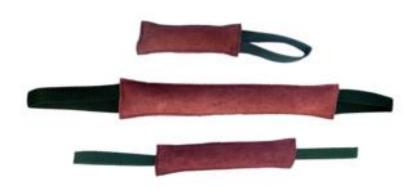

# **Bite Tugs**

WOF-BT-03

Material:Strong Canvas Fiber

WOF-BT-04

WOF-BT-05

**Bite Tugs** 

WOF-BT-09

WOF-BT-06