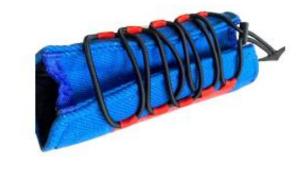

Material:Polyester

WOF-BT-19

WOF-BT-21 Material:Fine Jute

This cushion is highly resistant. The main material is a special black/red cotton\_x0002\_flax, woven with resistant fiber. It contains three handles which facilitate the trainer. Moreover, a leash can be attached to it to realize training in distance.