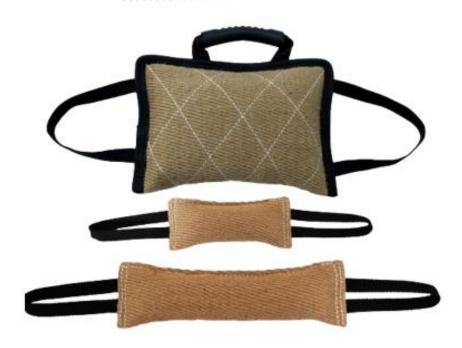

Material:Polyester

WOF-BT-19

WOF-BT-21 Material:Fine Jute

This cushion is highly resistant. The main material is a special black/red cotton\_x0002\_flax, woven with resistant fiber. It contains three handles which facilitate the trainer. Moreover, a leash can be attached to it to realize training in distance.

# **Bite Tugs**

Material:Fine Jute

WOF-BT-26

Material:Bite-resistant Cloth

Material:Raw Jute

Imported jute, strong bite resistant, double handle design, easy to hold the trainer. Can be equipped with a long lead rope, can remotely control the bite pillow and dog.