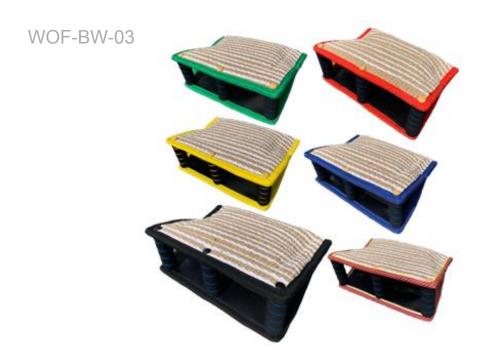

#### WOF-BW-02

Material:Bite-resistant Cloth

Material:Raw Jute

# Material:Bite-resistant Cloth

WOF-BW-04

WOF-BW-05

Material:Raw Jute

WOF-BW-06

Material:Bite-resistant Cloth

WOF-BAS-01

Material:Raw Jute