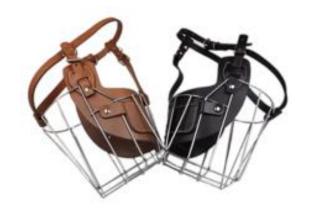

The cage is designed to allow dogs to drink water and stick their tongues out to dissipate heat. You can eat a little snack, but it causes certain obstacles for the dog to pick up food on the ground.

WOF-BM-01