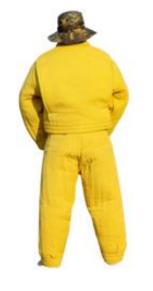

#### Material:Bite-resistant Cloth

WOF-BC-02

The design of this suit is a combination of international Ring sports and Asian body structure, making it easy for trainer to maneuver. And therefore easy to realize training of real-life situations. This suit exists in different sizes