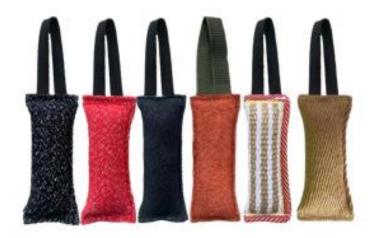

# **Bite Tugs**

WOF-BT-03

Material:Strong Canvas Fiber

WOF-BT-04

WOF-BT-05

**Bite Tugs** 

WOF-BT-09

WOF-BT-06