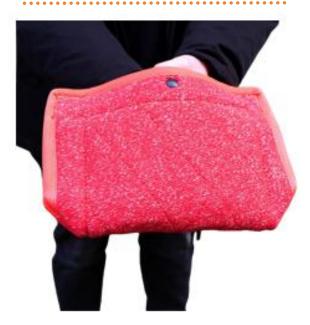

# **Bite Tugs**

Material:Fine Jute

WOF-BT-26

Material:Bite-resistant Cloth

Material:Raw Jute

Imported jute, strong bite resistant, double handle design, easy to hold the trainer. Can be equipped with a long lead rope, can remotely control the bite pillow and dog.