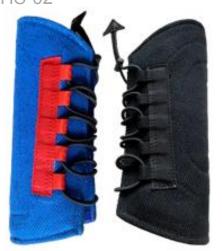

# Leg Bite Sleeves

WOF-BLS-01

WOFBLS-02

Material:Raw Jute

Material:Bite-resistant Cloth