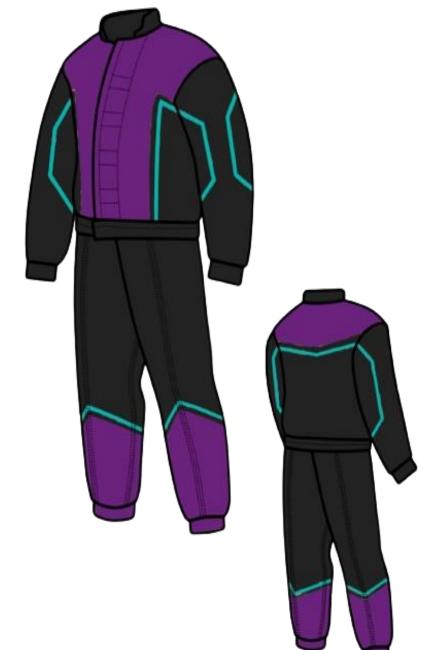

#### Material:Bite-resistant Cloth

WOF-BC-02

The design of this suit is a combination of international Ring sports and Asian body structure, making it easy for trainer to maneuver. And therefore easy to realize training of real-life situations. This suit exists in different sizes

#### Material:Oxford cloth

The design of the suit is inspired by imported similar suit, which has one sleeve; and can be combined with arm protection on the other arm. This suit can protection trainer from light attack during