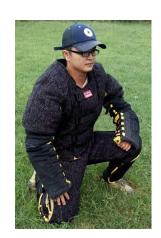

#### Material:Oxford cloth

The design of the suit is inspired by imported similar suit, which has one sleeve; and can be combined with arm protection on the other arm. This suit can protection trainer from light attack during

training.

WOF-TC-03

Material:Oxford cloth

K-9

WOF-TC-04