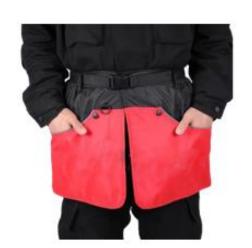

# **Trainer Helmet**

WOF-TH-01

Material:Cotton+Stainless Steel

torn bags. The liner is waterproof, and can store dog food. WOF-TB-01 WOF-TB-03 K-9 K-9 WOF-TB-02 WOF-TB-04

The bag is for hold pet food, light and easy to use The fastening bag effectively prevents food from dropping out while running. The cover uses the latest anti-tearing issue, making the trainer free of trouble of