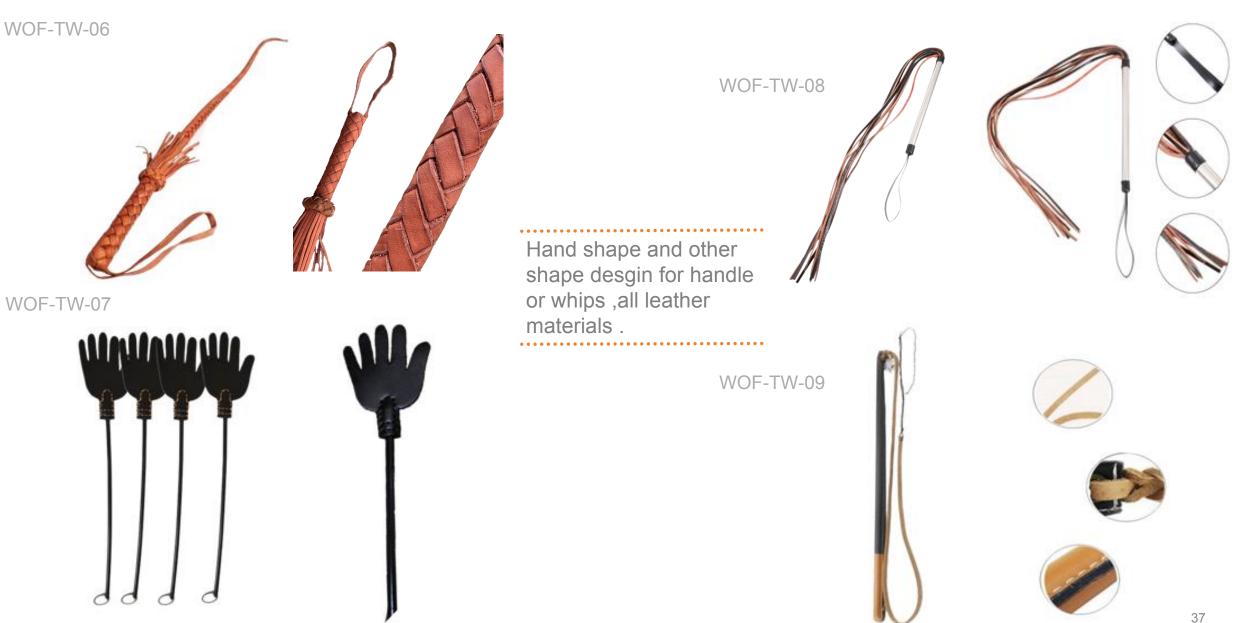

-resistant Cloth





#### Material:Bite-resistant Cloth









WOF-BC-02









The design of this suit is a combination of international Ring sports and Asian body structure, making it easy for trainer to maneuver. And therefore easy to realize training of real-life situations. This suit exists in different sizes





WOF-TC-01-03



WOF-TC-01-01



#### Material:Oxford cloth





The design of the suit is inspired by imported similar suit, which has one sleeve; and can be combined with arm protection on the other arm. This suit can protection trainer from light attack during

training.







WOF-TC-03



Material:Oxford cloth





K-9

WOF-TC-04







# **Trainer Vests**





















# **Trainer Helmet**

WOF-TH-01



Material:Cotton+Stainless Steel

























torn bags. The liner is waterproof, and can store dog food. WOF-TB-01 WOF-TB-03 K-9 K-9 WOF-TB-02 WOF-TB-04

The bag is for hold pet food, light and easy to use The fastening bag effectively prevents food from dropping out while running. The cover uses the latest anti-tearing issue, making the trainer free of trouble of

# **Training Accessories**





# Jute



WOF-MJ-01



WOF-MJ-02



WOF-MF-01



WOF-MF-02



WOF-MF-03



WOF-MF-04

# Canvas

**Firehose** 



WOF-MC-01

# **Rabbit Fur**



WOF-MR-01

Leather



WOF-ML-01



WOF-ML-02



WOF-ML-03



WOF-ML-04









The above is only part of the material display;

You can send us: Style number + color number; Or any other style or color you want.

We have a variety of materials and professional production lines to support a variety