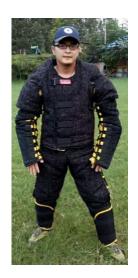

#### Material:Oxford cloth

The design of the suit is inspired by imported similar suit, which has one sleeve; and can be combined with arm protection on the other arm. This suit can protection trainer from light attack during

training.

WOF-TC-03

Material:Oxford cloth

K-9

WOF-TC-04