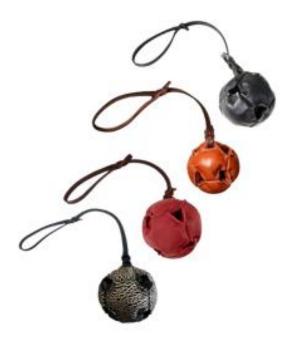

# **Rabbit Fur**

WOF-MR-01

Leather

WOF-ML-01

WOF-ML-02

WOF-ML-03

WOF-ML-04

The above is only part of the material display;