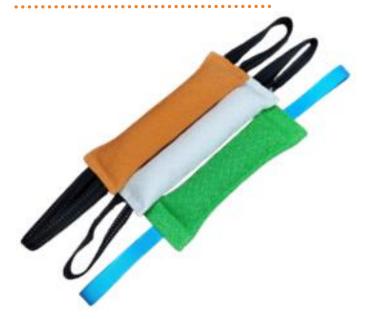

# **Bite Tugs**

WOF-BT-03

Material:Strong Canvas Fiber

WOF-BT-04

WOF-BT-05

**Bite Tugs** 

WOF-BT-09

WOF-BT-06

Material:Bite-resistant Cloth

Material:Rough Surface Cowhide

WOF-BT-10

Material: Cowhide Smooth

WOF-BT-17

Material:Cowhide

WOF-B7

Hand-crafted with quality linen to ensure your dog doesn't tear while playing. The edges are stitched with double stitches, which will not let the filler fall off even after a long time of use, suitable for indoor and outdoor.