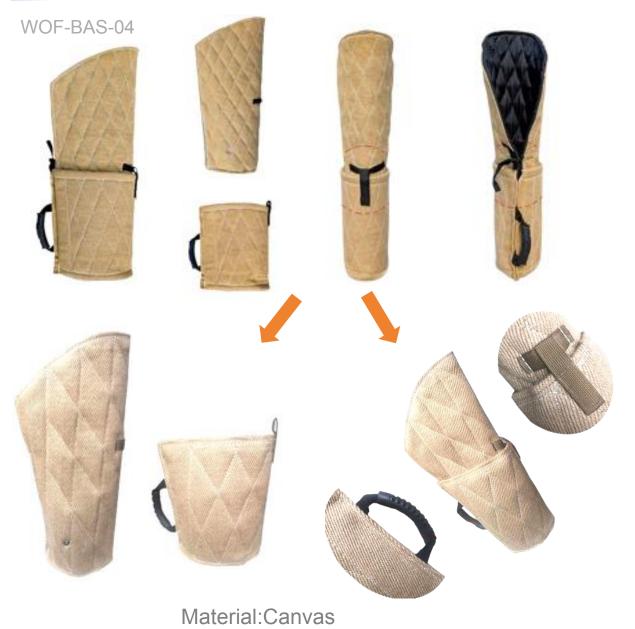

WOF-BAS-11

WOF-BAS-12

The cover of the sleeve is made of tightly\_x0002\_knitted yellow jute fThe biting patch is filled with natural sponge, which is thickened to increase durability. This arm protection making it comfortable to use.

The cover of the sleeve is made of tightly\_x0002\_knitted yellow jute form Bangladesh. The biting patch is filled with natural sponge, which is thickened to increase durability. This arm protection is only about 2kgs, making it comfortable to use.